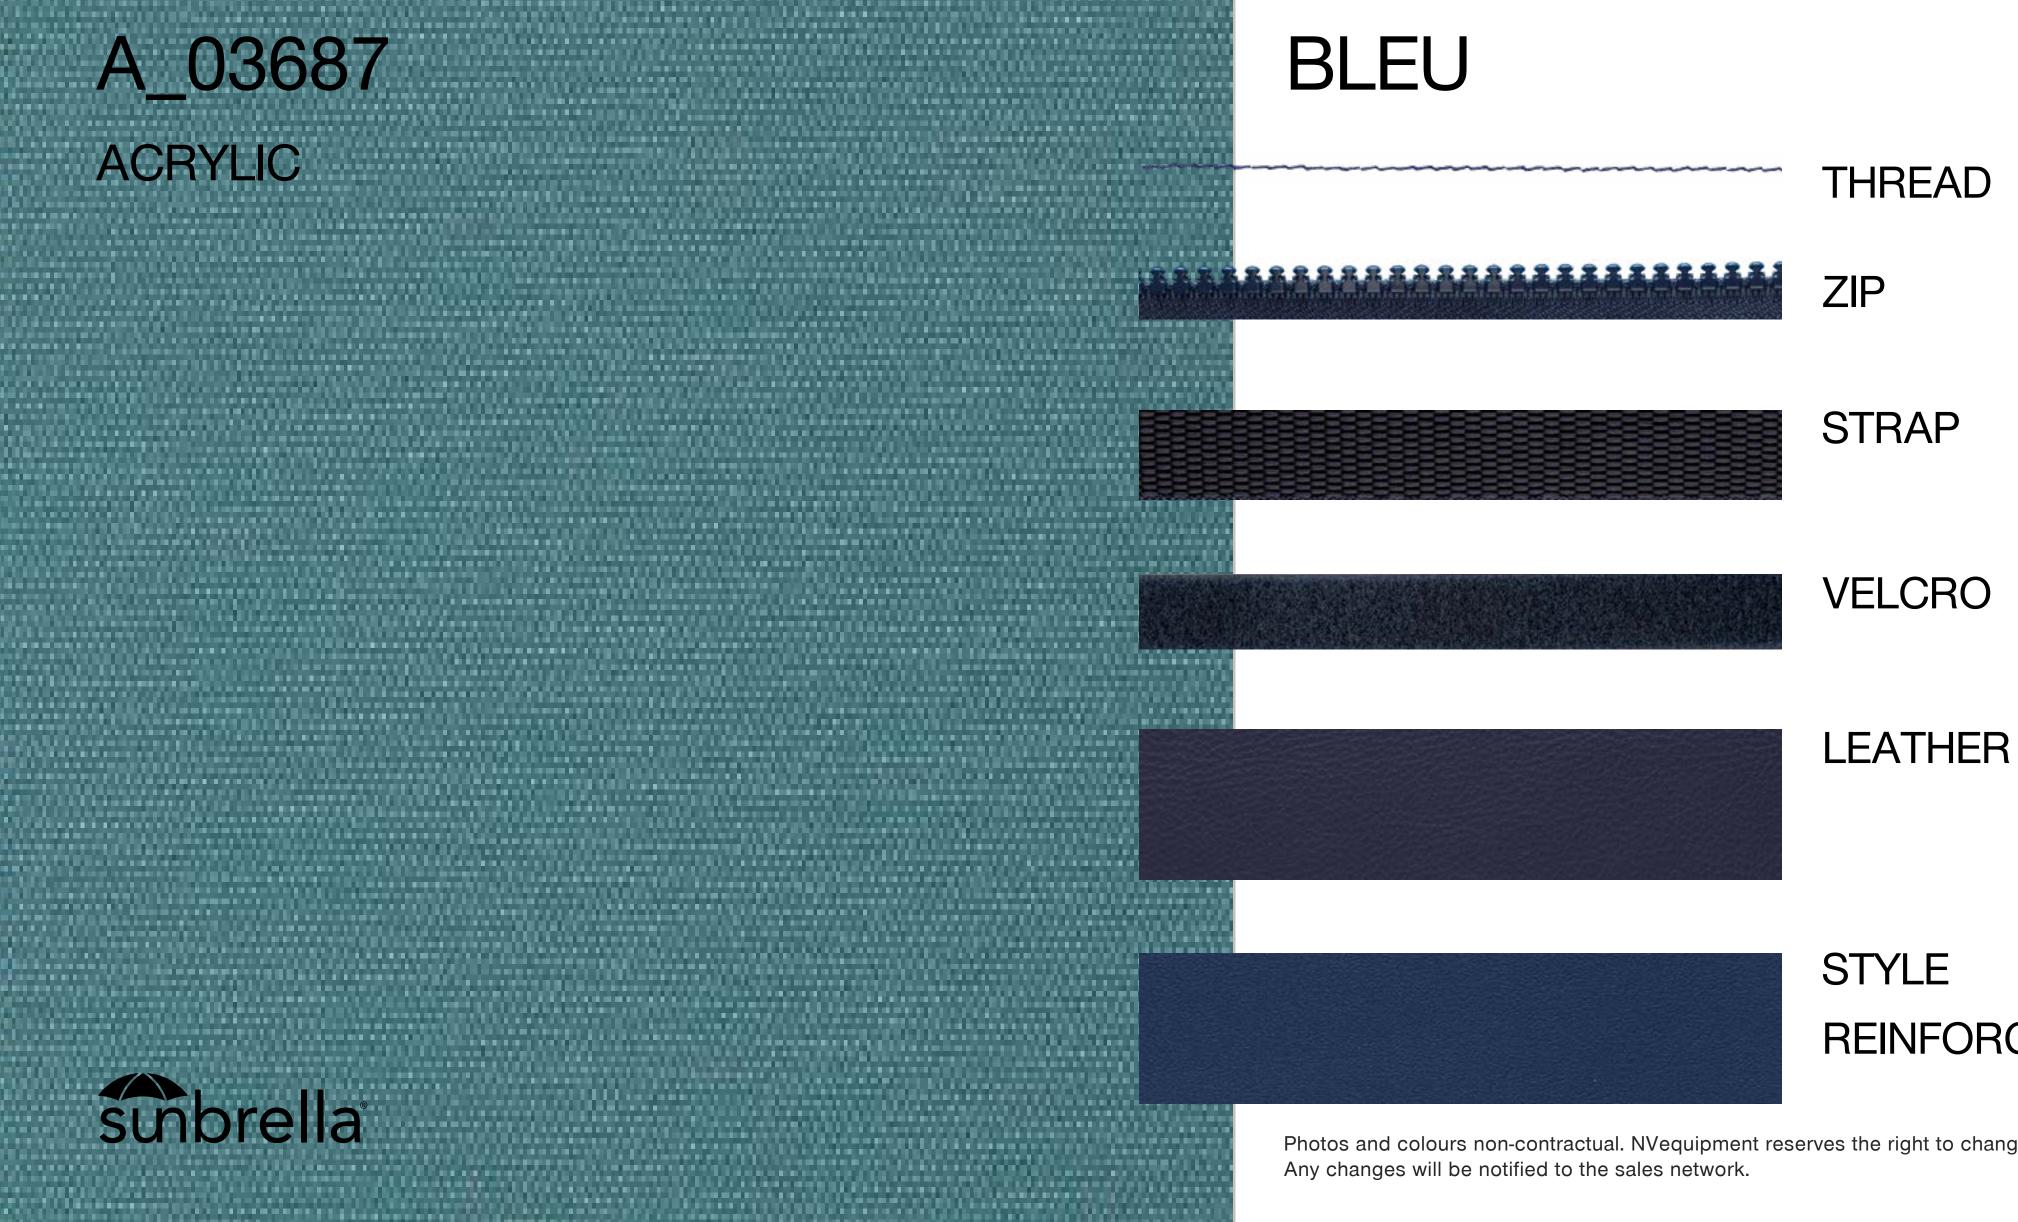

CK
A\_03059
HARMONY NOIR



JAUNE
A\_02851
HARMONY NOIR



CADET GREY (NATTÉ)
A\_03552
HARMONY GRIS MOYEN



CHARCOAL BLACK (NATTÉ)
A\_03548
HARMONY NOIR





**ACRYLIC** 





#### HARMONY BLANC











### HARMONY BEIGE CLAIR









FLAX
A\_03606
ACRYLIC

### HARMONY BEIGE CLAIR











PAPYRUS
A\_03704
ACRYLIC

#### HARMONY BEIGE MOYEN









### DUNE A\_01355 ACRYLIC

#### HARMONY BEIGE MOYEN









### HEATHER BEIGE A\_02903 ACRYLIC

### HARMONY BEIGE MOYEN









### SILVER A\_02821 ACRYLIC

### HARMONY GRIS CLAIR











### HARMONY GRIS CLAIR











### HARMONY GRIS MOYEN



REINFORCEMENTS







## CADET GREY A\_01927 ACRYLIC

#### HARMONY GRIS MOYEN





## CADET GREY A\_03552 NATTÉ





#### HARMONY GRIS MOYEN





CELESTIAL A\_03687





#### HARMONY BLEU













#### HARMONY BLEU











## MARINE BLUE A\_00070 ACRYLIC

#### HARMONY BLEU













#### HARMONY BLEU





Photos and colours non-contractual. NVequipment reserves the right to change materials or colours during the season if necessary. Any changes will be notified to the sales network.

REINFORCEMENTS







#### HARMONY NOIR











#### HARMONY NOIR









TAUPE
A\_02793
ACRYLIC

#### HARMONY NOIR











### HARMONY NOIR









TITANIUM
A\_03814
ACRYLIC

#### HARMONY NOIR

THREAD











STYLE REINFORCEMENTS



# CHARCOAL PIQUÉ A\_03466 ACRYLIC





#### HARMONY NOIR











### HARMONY NOIR



STYLE REINFORCEMENTS









#### HARMONY NOIR







ACRYLIC





### HARMONY NOIR



## CHARCOAL BLACK A\_03548 NATTÉ





#### HARMONY NOIR