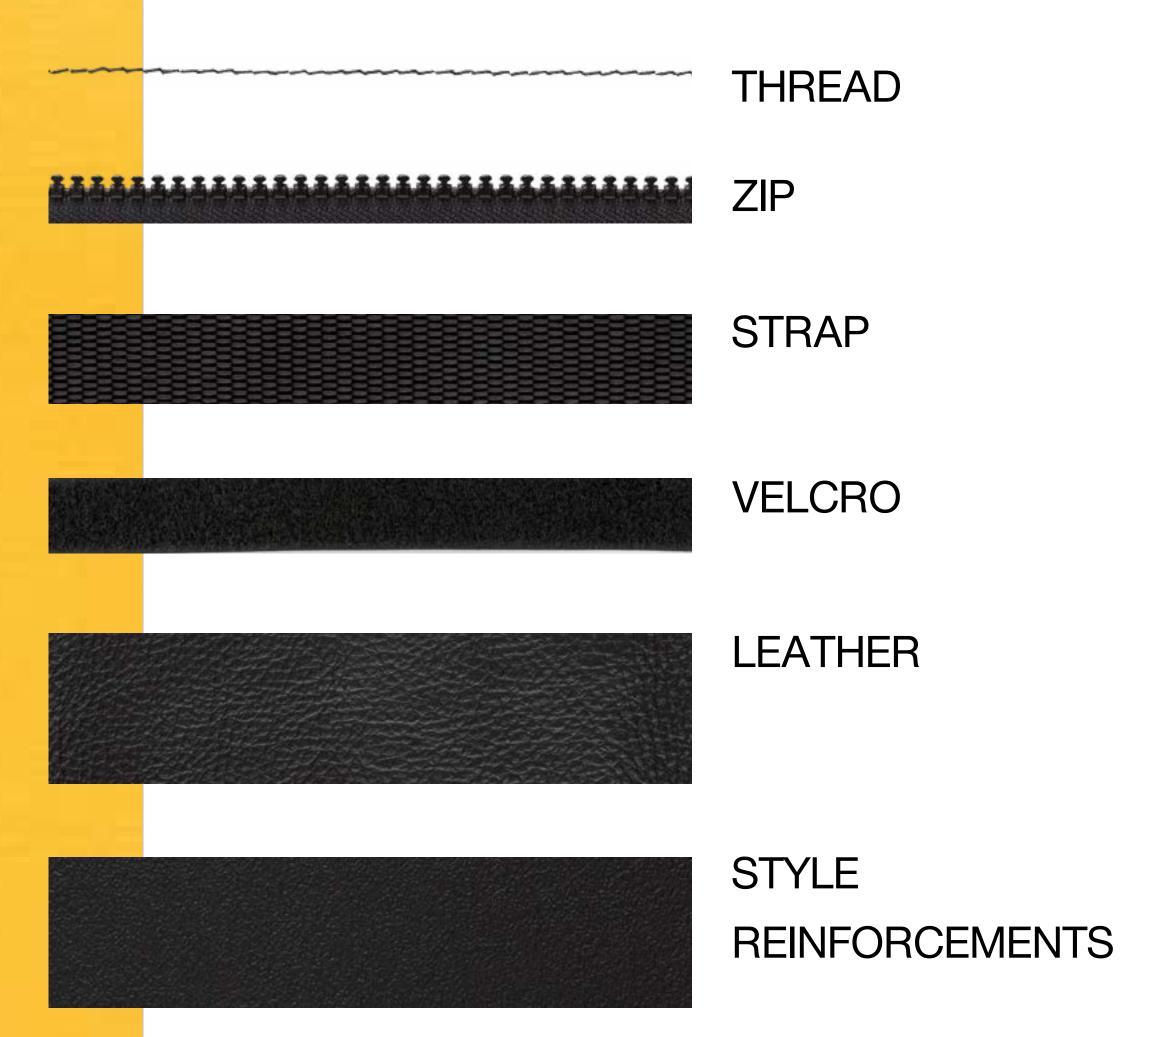

### HARMONY GRIS MOYEN

REINFORCEMENTS

#### HARMONY NOIR

THREAD

STYLE REINFORCEMENTS