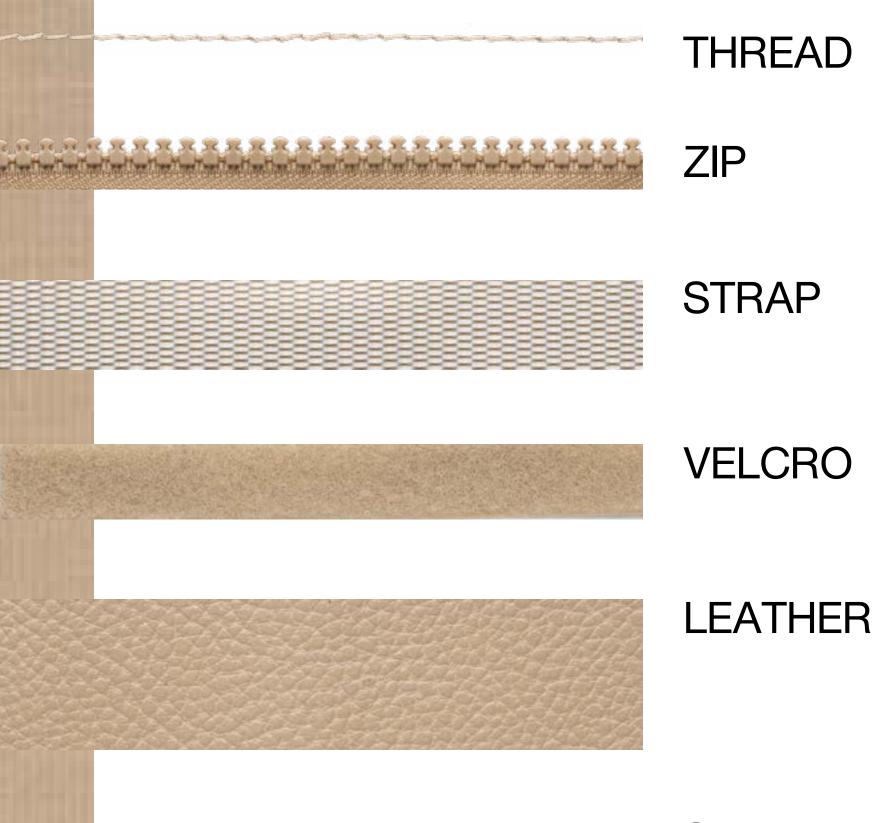

A_03704 HARMONY BEIGE MOYEN | STEEL A_03684 HARMONY GRIS MOYEN          | CAPTAIN NAVY A_01300 HARMONY BLEU      |                    |
| DUNE A_01355 HARMONY BEIGE MOYEN    | CADET GREY A_01927 HARMONY GRIS MOYEN     | CHARCOAL GREY A_02748 HARMONY NOIR     | ACRYLICS CONTINUED |

#### ACRYLICS (2/2)





DARK SMOKE
A\_03202
HARMONY NOIR

TAUPE
A\_02793
HARMONY NOIR

FLANELLE
A\_03636
HARMONY NOIR

TITANIUM
A\_03814
HARMONY NOIR

CHARCOAL PIQUÉ
A\_03466
HARMONY NOIR

GRAPHITE
A\_02980
HARMONY NOIR

JET BLACK
A\_03059
HARMONY NOIR



JAUNE
A\_02851
HARMONY NOIR



CADET GREY (NATTÉ)
A\_03552
HARMONY GRIS MOYEN



CHARCOAL BLACK (NATTÉ)
A\_03548
HARMONY NOIR





**ACRYLIC** 





#### HARMONY BLANC











### HARMONY BEIGE CLAIR









FLAX
A\_03606
ACRYLIC

### HARMONY BEIGE CLAIR











PAPYRUS
A\_03704
ACRYLIC

#### HARMONY BEIGE MOYEN









### DUNE A\_01355 ACRYLIC

#### HARMONY BEIGE MOYEN









### HEATHER BEIGE A\_02903 ACRYLIC

### HARMONY BEIGE MOYEN









### SILVER A\_02821 ACRYLIC

### HARMONY GRIS CLAIR











### HARMONY GRIS CLAIR











### HARMONY GRIS MOYEN



REINFORCEMENTS







## CADET GREY A\_01927 ACRYLIC

#### HARMONY GRIS MOYEN





## CADET GREY A\_03552 NATTÉ





#### HARMONY GRIS MOYEN





CELESTIAL A\_03687





#### HARMONY BLEU













#### HARMONY BLEU











## MARINE BLUE A\_00070 ACRYLIC

#### HARMONY BLEU













#### HARMONY BLEU





Photos and colours non-contractual. NVequipment reserves the right to change materials or colours during the season if necessary. Any changes will be notified t