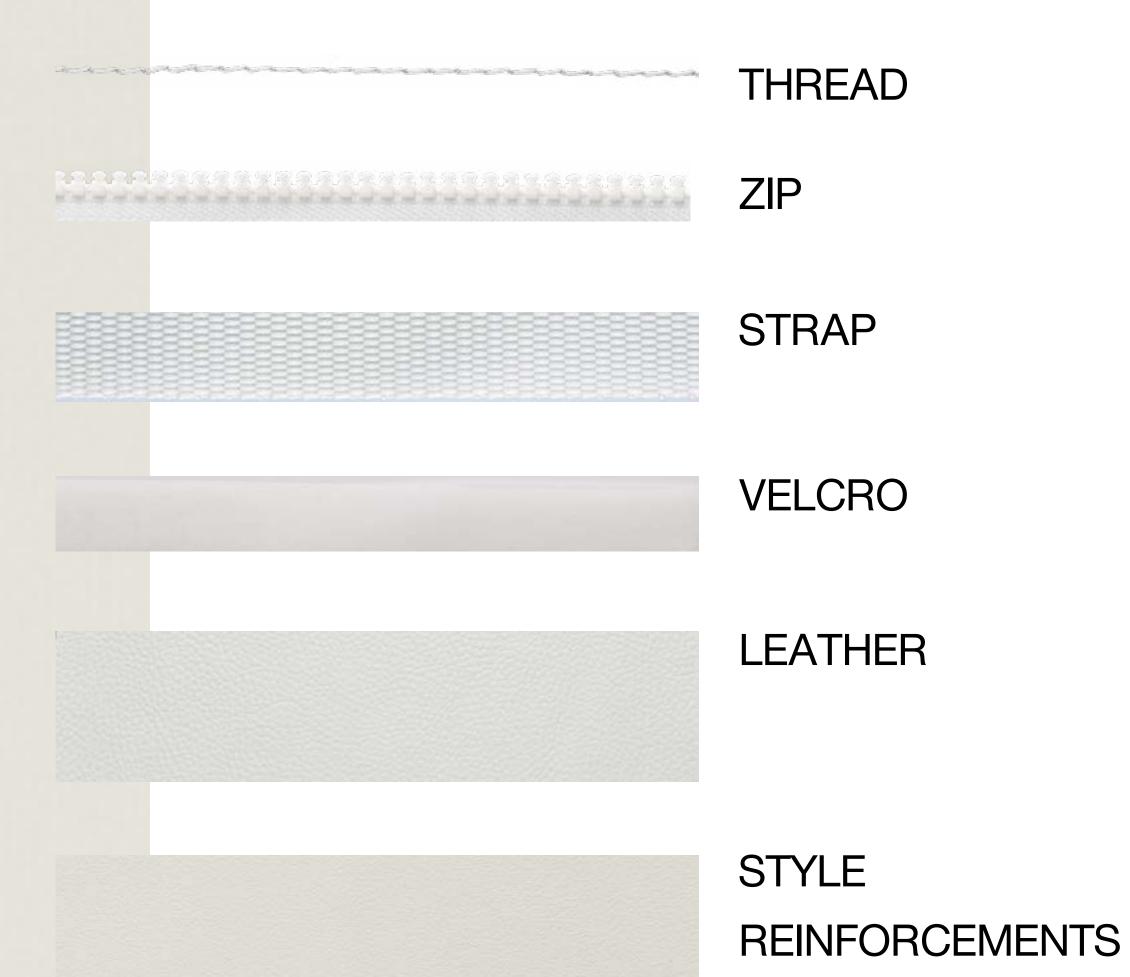

### HARMONY GRIS MOYEN

REINFORCEMENTS

#### HARMONY NOIR

THREAD

STYLE REINFORCEMENTS

#### HARMONY NOIR

ACRYLIC