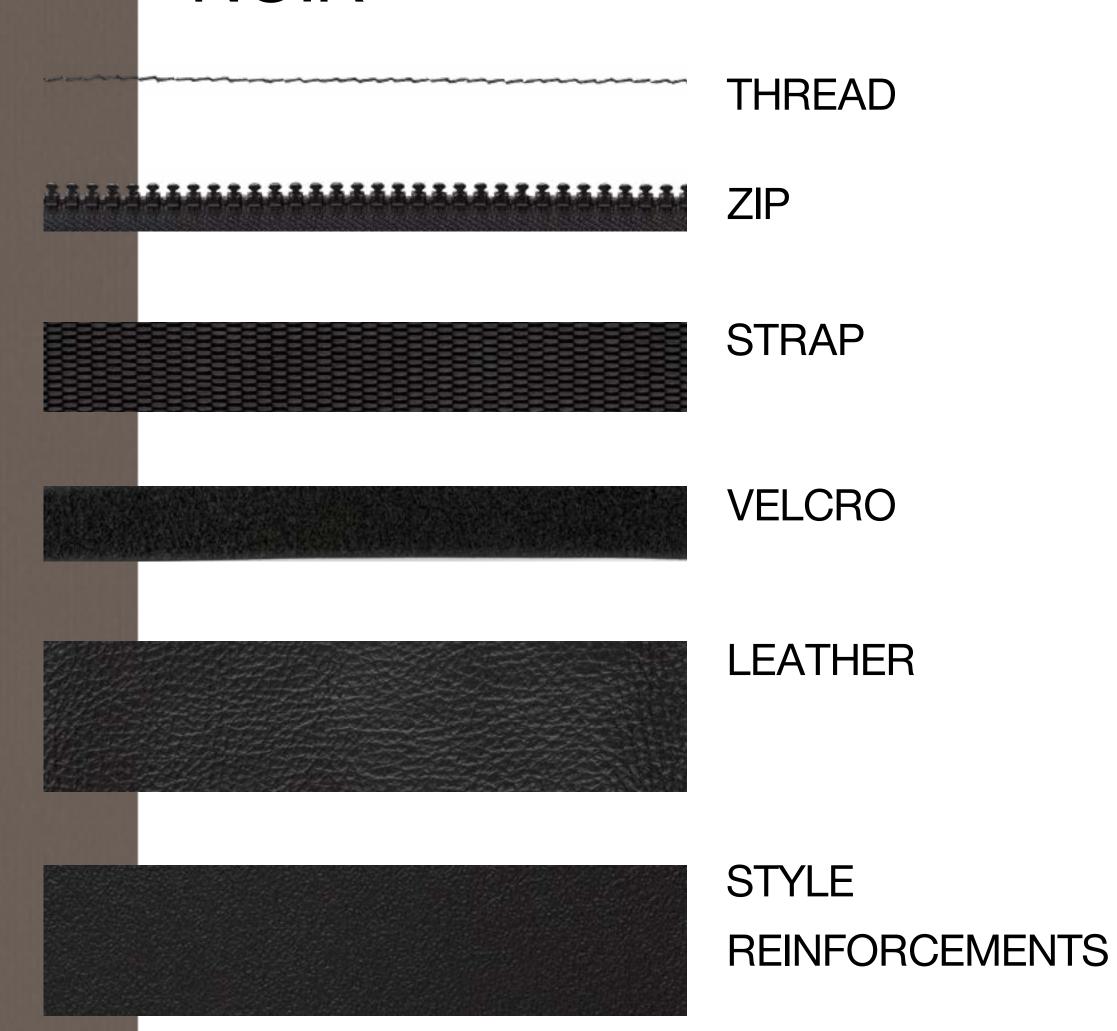

BEIGE A\_02903 ACRYLIC

### HARMONY BEIGE MOYEN









### SILVER A\_02821 ACRYLIC

### HARMONY GRIS CLAIR











### HARMONY GRIS CLAIR











### HARMONY GRIS MOYEN



REINFORCEMENTS







## CADET GREY A\_01927 ACRYLIC

#### HARMONY GRIS MOYEN





## CADET GREY A\_03552 NATTÉ





#### HARMONY GRIS MOYEN





CELESTIAL A\_03687





#### HARMONY BLEU













#### HARMONY BLEU











## MARINE BLUE A\_00070 ACRYLIC

#### HARMONY BLEU













#### HARMONY BLEU





Photos and colours non-contractual. NVequipment reserves the right to change materials or colours during the season if necessary. Any changes will be notified to the sales network.

REINFORCEMENTS







#### HARMONY NOIR











#### HARMONY NOIR









TAUPE
A\_02793
ACRYLIC

#### HARMONY NOIR











### HARMONY NOIR









TITANIUM
A\_03814
ACRYLIC

#### HARMONY NOIR

THREAD











STYLE REINFORCEMENTS



# CHARCOAL PIQUÉ A\_03466 ACRYLIC





#### HARMONY NOIR











### HARMONY NOIR



STYLE REINFORCEMENTS









#### HARMONY NOIR







ACRYLIC





### HARMONY NOIR



## CHARCOAL BLACK A\_03548 NATTÉ





#### HARMONY NOIR