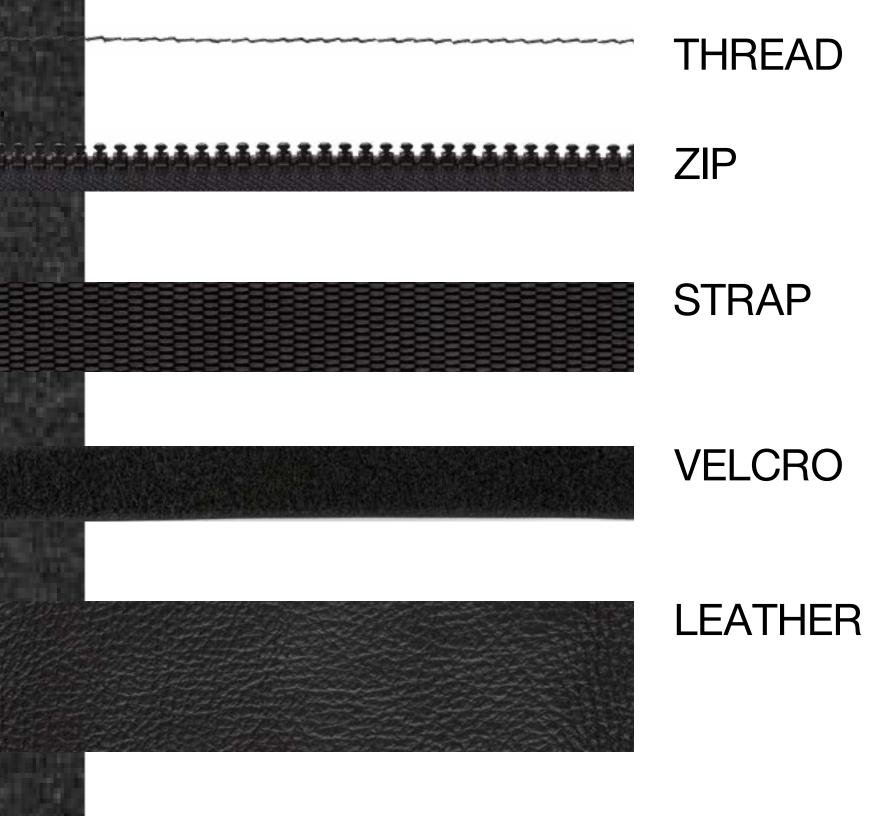

### HARMONY GRIS MOYEN

REINFORCEMENTS

#### HARMONY NOIR

THREAD

STYLE REINFORCEMENTS