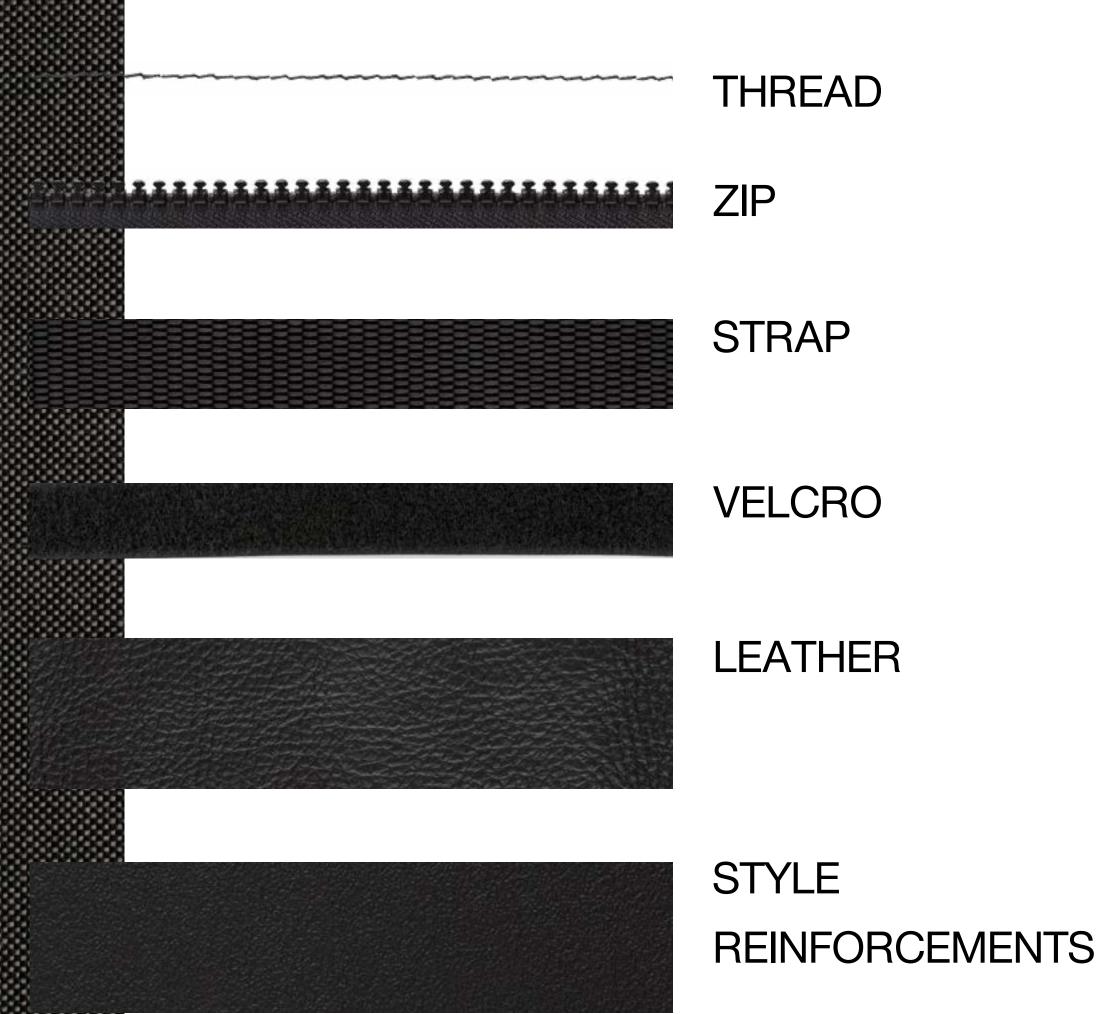

### HARMONY GRIS MOYEN

REINFORCEMENTS

#### HARMONY NOIR

THREAD

STYLE REINFORCEMENTS