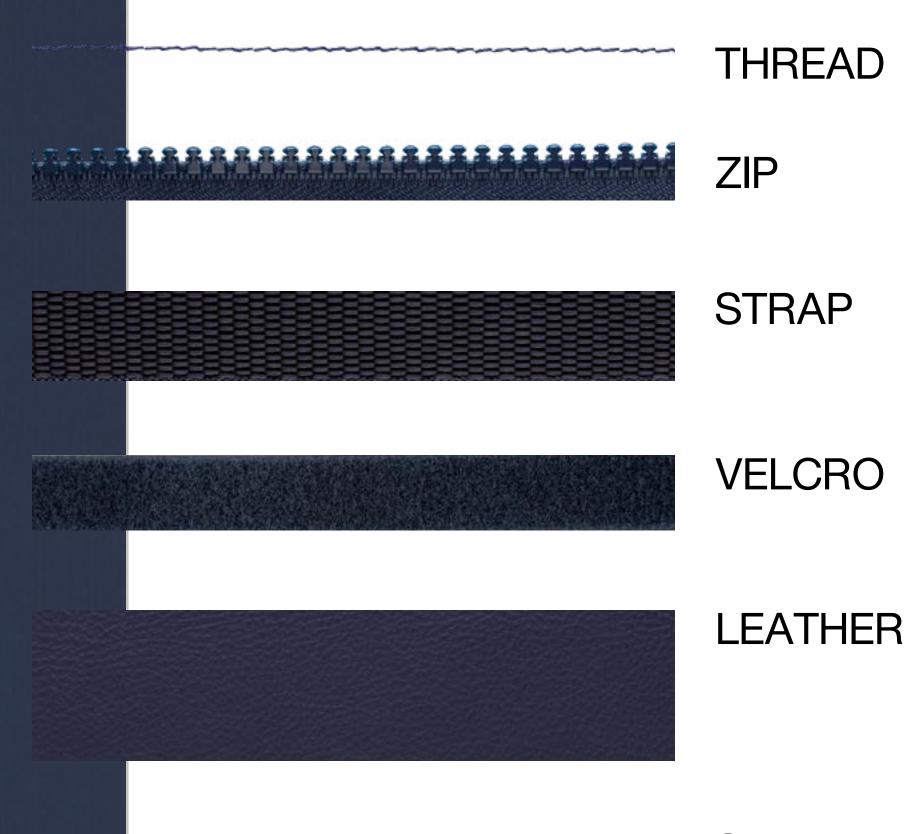

Y GRIS MOYEN



CHARCOAL BLACK (NATTÉ)
A\_03548
HARMONY NOIR





**ACRYLIC** 





#### HARMONY BLANC











### HARMONY BEIGE CLAIR









FLAX
A\_03606
ACRYLIC

### HARMONY BEIGE CLAIR











PAPYRUS
A\_03704
ACRYLIC

#### HARMONY BEIGE MOYEN









### DUNE A\_01355 ACRYLIC

#### HARMONY BEIGE MOYEN









### HEATHER BEIGE A\_02903 ACRYLIC

### HARMONY BEIGE MOYEN









### SILVER A\_02821 ACRYLIC

### HARMONY GRIS CLAIR











### HARMONY GRIS CLAIR











### HARMONY GRIS MOYEN



REINFORCEMENTS







## CADET GREY A\_01927 ACRYLIC

#### HARMONY GRIS MOYEN





## CADET GREY A\_03552 NATTÉ





#### HARMONY GRIS MOYEN





CELESTIAL A\_03687





#### HARMONY BLEU













#### HARMONY BLEU











## MARINE BLUE A\_00070 ACRYLIC

#### HARMONY BLEU













#### HARMONY BLEU





Photos and colours non-contractual. NVequipment reserves the right to change materials or colours during the season if necessary. Any changes will be notified to the sales network.

REINFORCEMENTS







#### HARMONY NOIR











#### HARMONY NOIR









TAUPE
A\_02793
ACRYLIC

#### HARMONY NOIR











### HARMONY NOIR









TITANIUM
A\_03814
ACRYLIC

#### HARMONY NOIR

THREAD











STYLE REINFORCEMENTS



# CHARCOAL PIQUÉ A\_03466 ACRYLIC





#### HARMONY NOIR











### HARMONY NOIR



STYLE REINFORCEMENTS









#### HARMONY NOIR







ACRYLIC





### HARMONY NOIR



## CHARCOAL BLACK A\_03548 NATTÉ





#### HARMONY NOIR