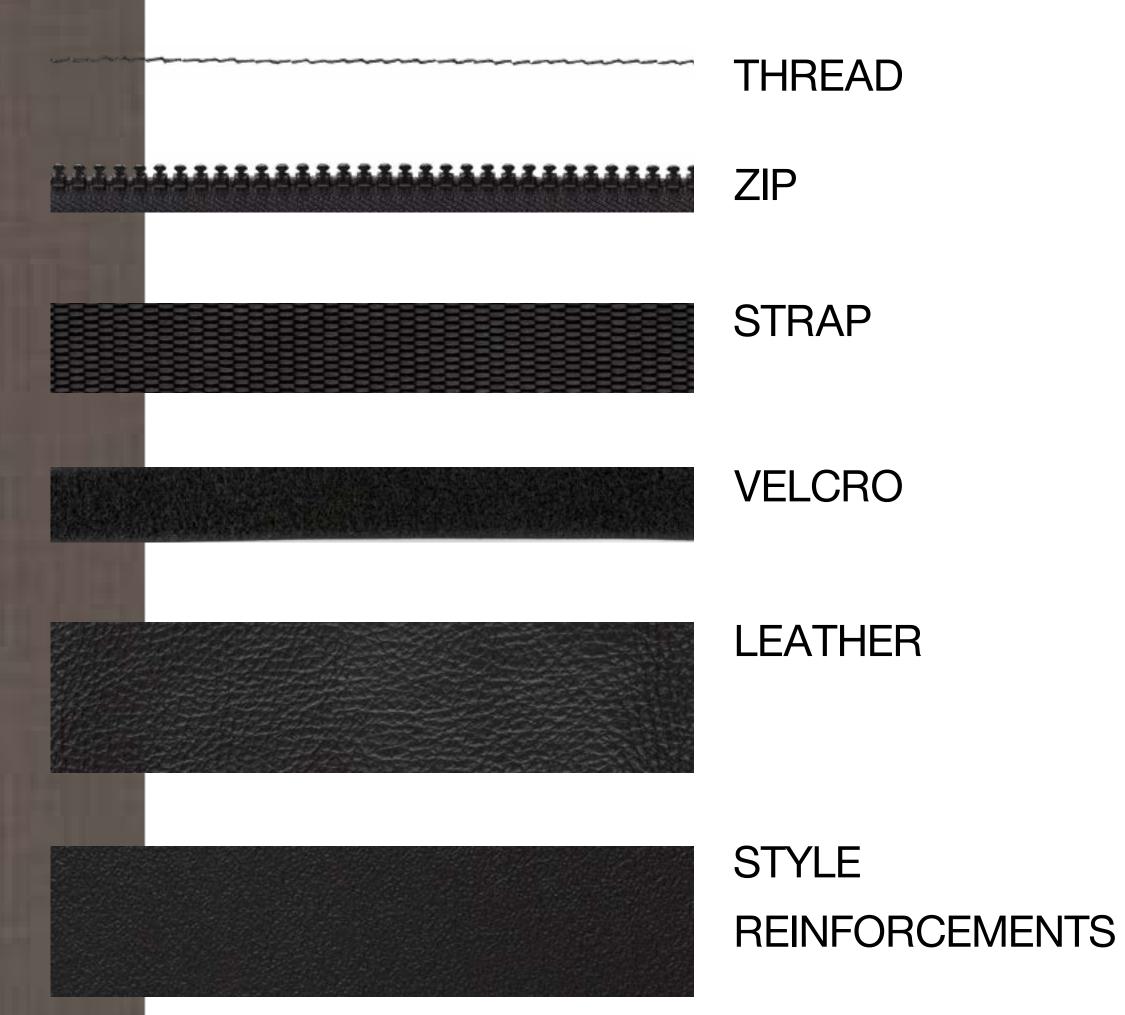

LIC

#### HARMONY BEIGE MOYEN









### HEATHER BEIGE A\_02903 ACRYLIC

### HARMONY BEIGE MOYEN









### SILVER A\_02821 ACRYLIC

### HARMONY GRIS CLAIR











### HARMONY GRIS CLAIR











### HARMONY GRIS MOYEN



REINFORCEMENTS







## CADET GREY A\_01927 ACRYLIC

#### HARMONY GRIS MOYEN





## CADET GREY A\_03552 NATTÉ





#### HARMONY GRIS MOYEN





CELESTIAL A\_03687





#### HARMONY BLEU













#### HARMONY BLEU











## MARINE BLUE A\_00070 ACRYLIC

#### HARMONY BLEU













#### HARMONY BLEU





Photos and colours non-contractual. NVequipment reserves the right to change materials or colours during the season if necessary. Any changes will be notified to the sales network.

REINFORCEMENTS







#### HARMONY NOIR











#### HARMONY NOIR









TAUPE
A\_02793
ACRYLIC

#### HARMONY NOIR











### HARMONY NOIR









TITANIUM
A\_03814
ACRYLIC

#### HARMONY NOIR

THREAD











STYLE REINFORCEMENTS



# CHARCOAL PIQUÉ A\_03466 ACRYLIC





#### HARMONY NOIR











### HARMONY NOIR



STYLE REINFORCEMENTS









#### HARMONY NOIR







ACRYLIC





### HARMONY NOIR



## CHARCOAL BLACK A\_03548 NATTÉ





#### HARMONY NOIR