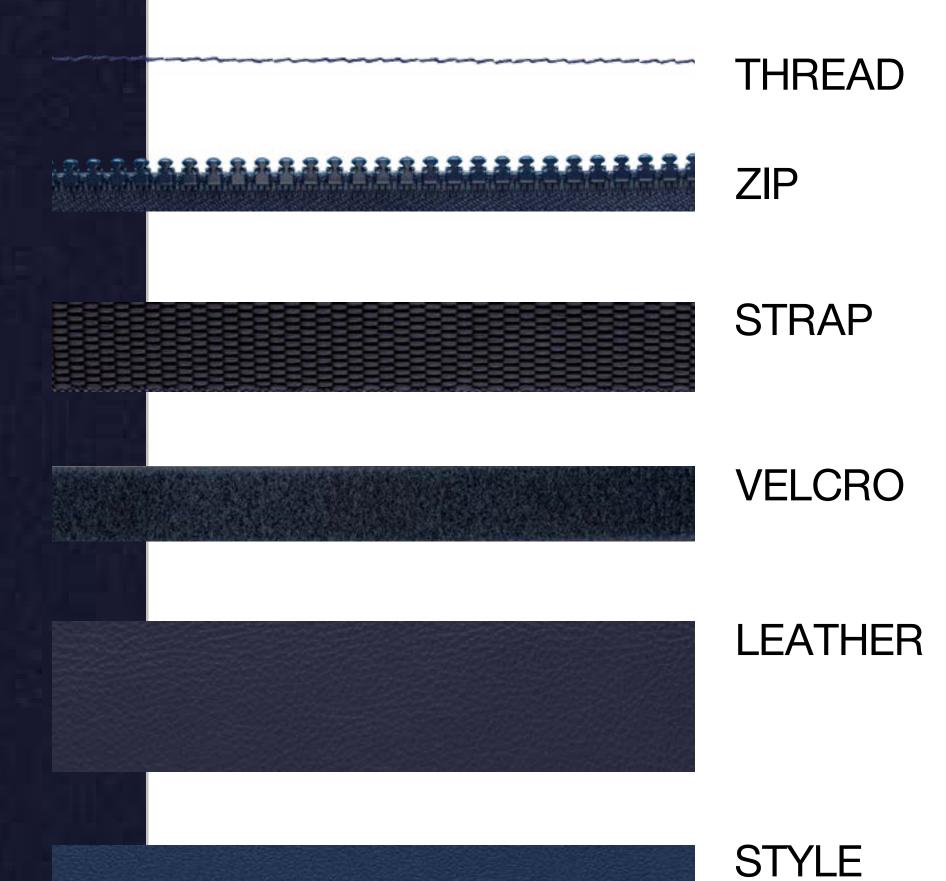

(NATTÉ)
A\_03548
HARMONY NOIR





**ACRYLIC** 





#### HARMONY BLANC











### HARMONY BEIGE CLAIR









FLAX
A\_03606
ACRYLIC

### HARMONY BEIGE CLAIR











PAPYRUS
A\_03704
ACRYLIC

#### HARMONY BEIGE MOYEN









### DUNE A\_01355 ACRYLIC

#### HARMONY BEIGE MOYEN









### HEATHER BEIGE A\_02903 ACRYLIC

### HARMONY BEIGE MOYEN









### SILVER A\_02821 ACRYLIC

### HARMONY GRIS CLAIR











### HARMONY GRIS CLAIR











### HARMONY GRIS MOYEN



REINFORCEMENTS







## CADET GREY A\_01927 ACRYLIC

#### HARMONY GRIS MOYEN





## CADET GREY A\_03552 NATTÉ





#### HARMONY GRIS MOYEN





CELESTIAL A\_03687





#### HARMONY BLEU













#### HARMONY BLEU











## MARINE BLUE A\_00070 ACRYLIC

#### HARMONY BLEU













#### HARMONY BLEU





Photos and colours non-contractual. NVequipment reserves the right to change materials or colours during the season if necessary. Any changes will be notified to the sales network.

REINFORCEMENTS







#### HARMONY NOIR











#### HARMONY NOIR









TAUPE
A\_02793
ACRYLIC

#### HARMONY NOIR











### HARMONY NOIR









TITANIUM
A\_03814
ACRYLIC

#### HARMONY NOIR

THREAD











STYLE REINFORCEMENTS



# CHARCOAL PIQUÉ A\_03466 ACRYLIC





#### HARMONY NOIR











### HARMONY NOIR



STYLE REINFORCEMENTS









#### HARMONY NOIR







ACRYLIC





### HARMONY NOIR



## CHARCOAL BLACK A\_03548 NATTÉ





#### HARMONY NOIR