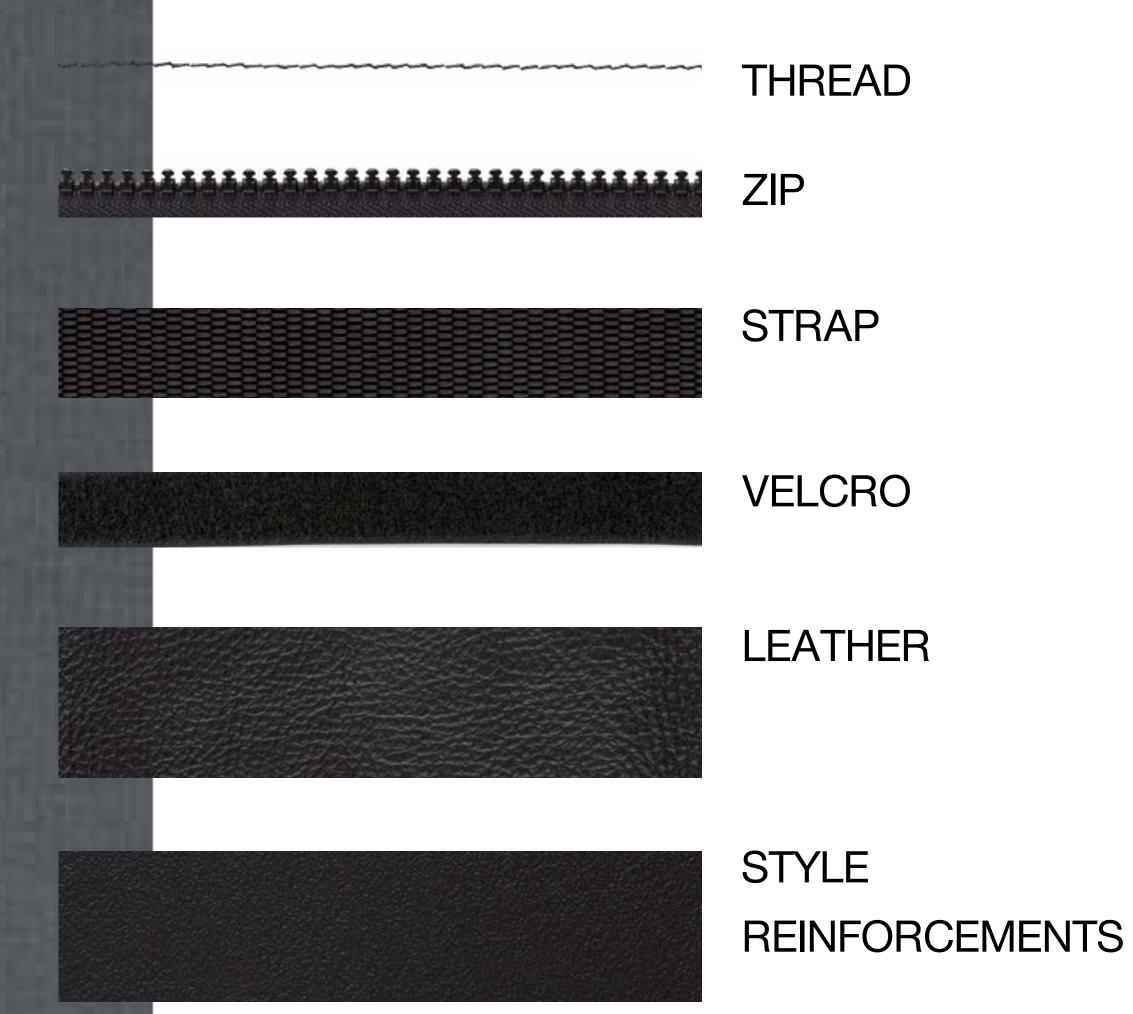

### HARMONY GRIS MOYEN

REINFORCEMENTS

#### HARMONY NOIR

THREAD

STYLE REINFORCEMENTS