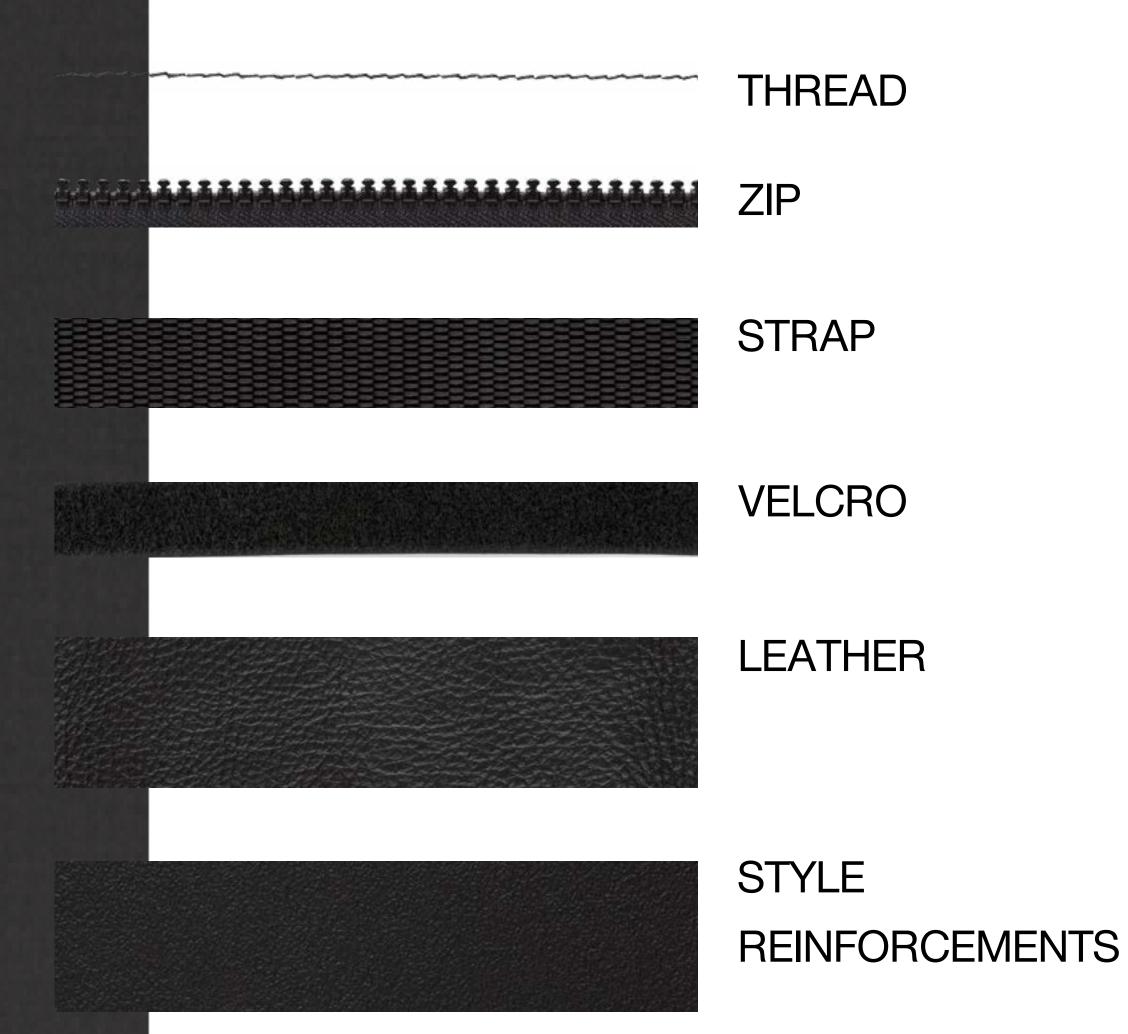

### HARMONY GRIS MOYEN

REINFORCEMENTS

#### HARMONY NOIR

THREAD

STYLE REINFORCEMENTS