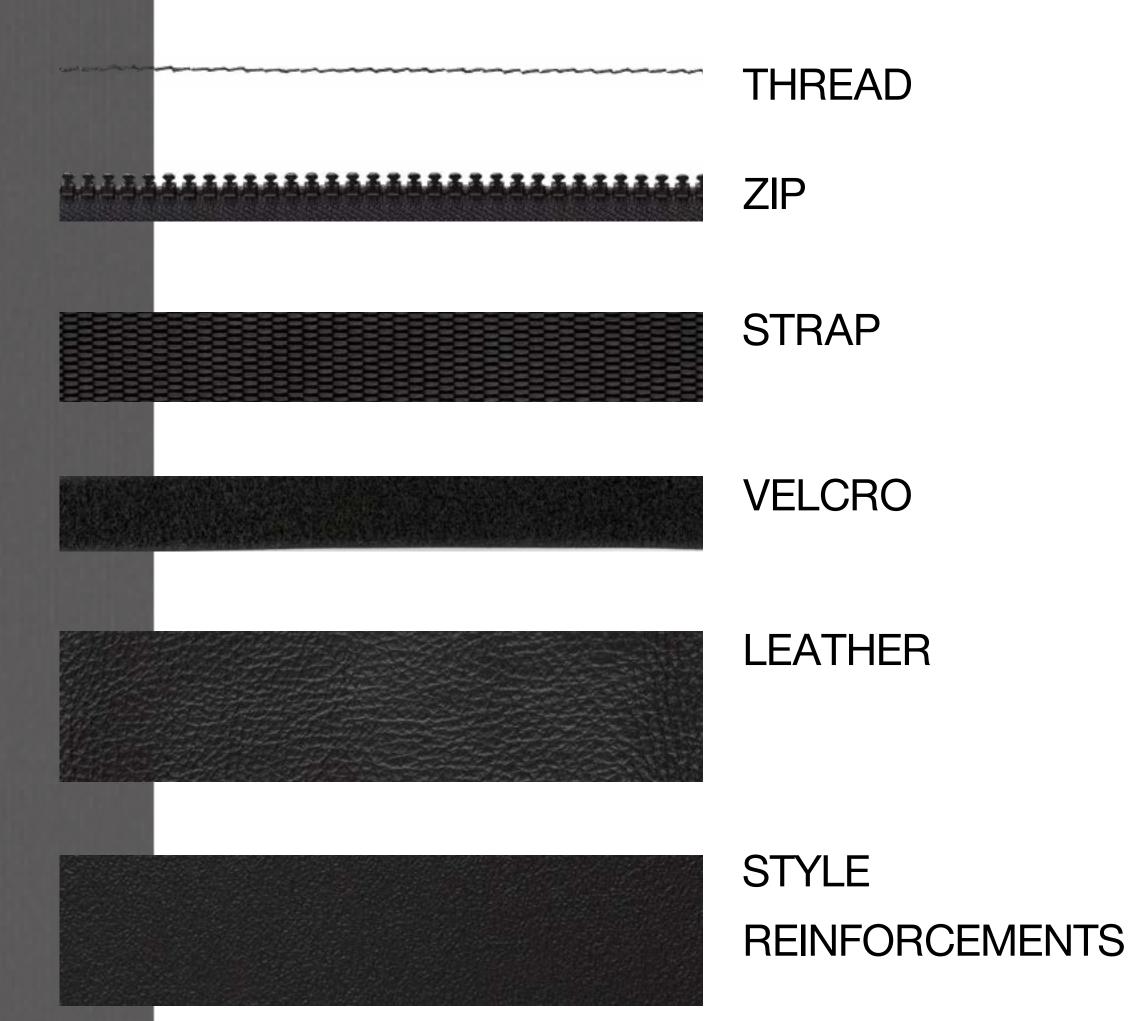

### DUNE A\_01355 ACRYLIC

#### HARMONY BEIGE MOYEN









### HEATHER BEIGE A\_02903 ACRYLIC

### HARMONY BEIGE MOYEN









### SILVER A\_02821 ACRYLIC

### HARMONY GRIS CLAIR











### HARMONY GRIS CLAIR











### HARMONY GRIS MOYEN



REINFORCEMENTS







## CADET GREY A\_01927 ACRYLIC

#### HARMONY GRIS MOYEN





## CADET GREY A\_03552 NATTÉ





#### HARMONY GRIS MOYEN





CELESTIAL A\_03687





#### HARMONY BLEU













#### HARMONY BLEU











## MARINE BLUE A\_00070 ACRYLIC

#### HARMONY BLEU













#### HARMONY BLEU





Photos and colours non-contractual. NVequipment reserves the right to change materials or colours during the season if necessary. Any changes will be notified to the sales network.

REINFORCEMENTS







#### HARMONY NOIR











#### HARMONY NOIR









TAUPE
A\_02793
ACRYLIC

#### HARMONY NOIR











### HARMONY NOIR









TITANIUM
A\_03814
ACRYLIC

#### HARMONY NOIR

THREAD











STYLE REINFORCEMENTS



# CHARCOAL PIQUÉ A\_03466 ACRYLIC





#### HARMONY NOIR











### HARMONY NOIR



STYLE REINFORCEMENTS









#### HARMONY NOIR







ACRYLIC





### HARMONY NOIR



## CHARCOAL BLACK A\_03548 NATTÉ





#### HARMONY NOIR