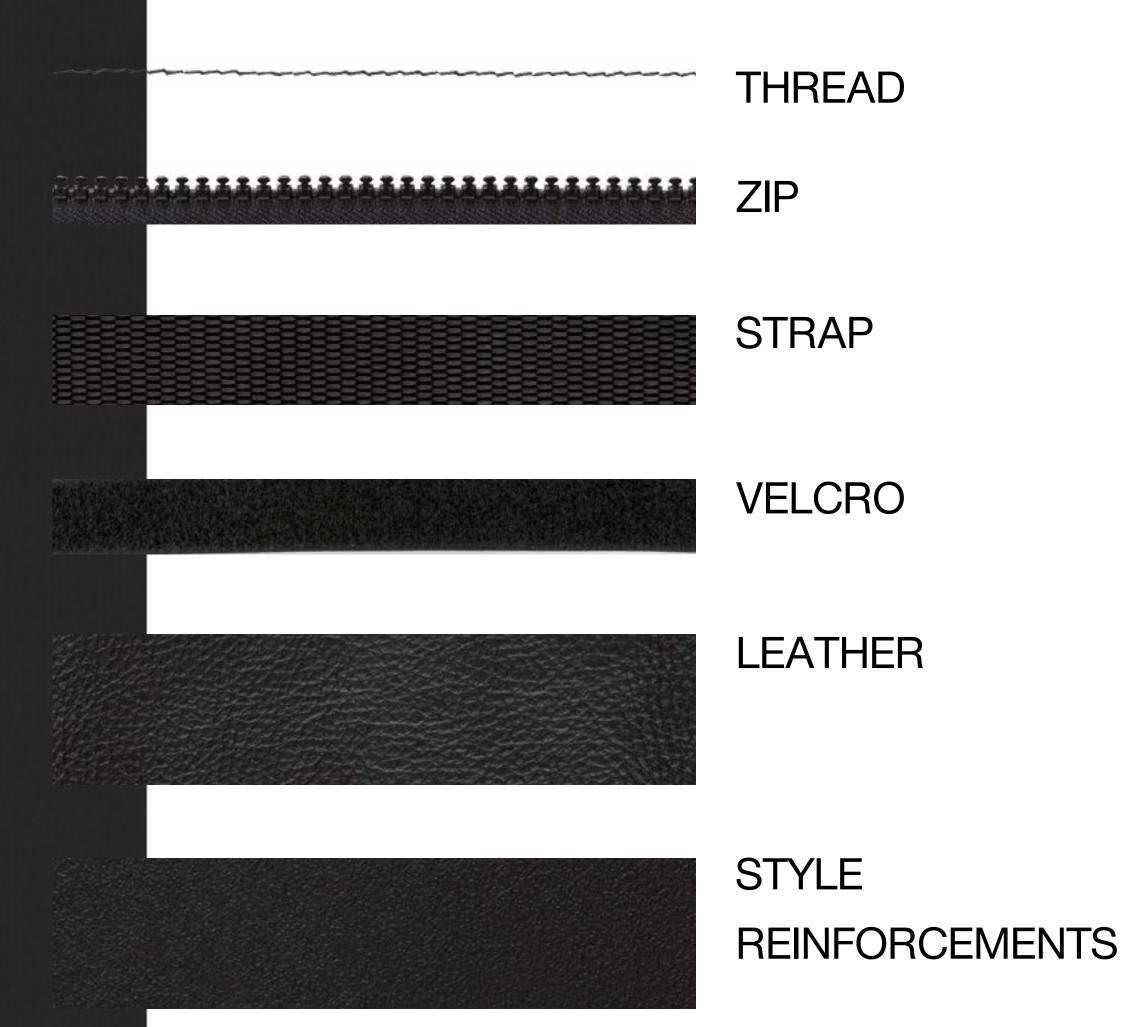

### HARMONY GRIS MOYEN

REINFORCEMENTS

#### HARMONY NOIR

THREAD

STYLE REINFORCEMENTS