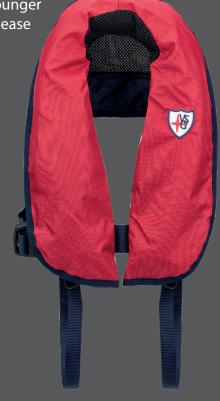

Inflatable life jacket for children, ISO 12402-3 certified, class 150, effective buoyancy 150 N, quick-release side clasp closure system in acetal resin with integrated adjustment.

Designed for leisure activities in the open sea and/or under adverse weather conditions, it guarantees maximum safety for any type of navigation.

Made to be easily worn and quickly activated even by younger navigators (weighing between 15 to 40 kg). The central quick-release closure is designed for ease-of-use.

### **CASING FEATURES**

- Collar in breathable mesh
- Mesh back support
- Velcro closure
- Quick-release clasp with integrated adjustment
- Double crotch strap
- Rescue assistance loop
- Lifting handle