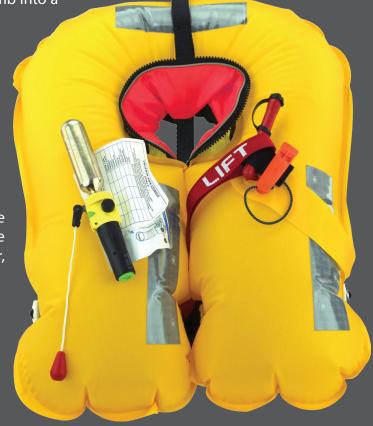

Inflatable life jacket for children, ISO 12402-3 certified, class 150, effective buoyancy 150 N, quick-release side clasp closure system in acetal resin with integrated adjustment.

Designed for leisure activities in the open sea and/or under adverse weather conditions, it guarantees maximum safety for any type of navigation.

Made to be easily worn and quickly activated even by younger navigators (weighing between 15 to 40 kg). The central quick-release closure is designed for ease-of-use.

### **CASING FEATURES**

- Collar in breathable mesh
- Mesh back support
- Velcro closure
- Quick-release clasp with integrated adjustment
- Double crotch strap
- Rescue assistance loop
- Lifting handle

Floatation chamber with single compartment in PA 420 PU COATED material with electronically-controlled high-frequency welds. Provides optimal positioning and perfect stability in the water. The thrust rotates an unconscious person and angles them so as to keep their airway free

of water. What's more, once the chamber is inflated, it is possible to swim unimpeded to reach safety or to quickly climb into a

lifeboat.

### **ACTIVATION SYSTEMS:**

- Automatic: upon falling into the water, the system automatically activates within 5 seconds of submersion, with the inflation of the floatation chamber. Automatic activation is possible with the salt activator UML MK5, through the dissolution of a water-soluble tablet.
- Oral: this type of inflation is achieved via the special mouth tube, with a non-return valve and protective cap. To inflate the chamber, simply blow into the tube.