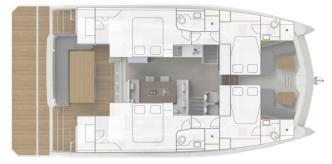

## Layouts













## Main specifications

| Longueur<br><sub>Length</sub>                              | 13.60 m                            |
|------------------------------------------------------------|------------------------------------|
| Bαυ<br>Beam                                                | 7.50 m                             |
| Déplacement lège<br>Light displacement                     | 17 T                               |
| Tirant d'eau<br><sub>Draft</sub>                           | 1 m                                |
| Motorisation diesel<br>Diesel inboard engines              | 2x320 CV ; 2x440 CV (option)       |
| Constructeur<br><sup>Builder</sup>                         | Aventura Catamarans / STGI         |
| Architecture naval & design<br>Naval architecture & design | Samer Las