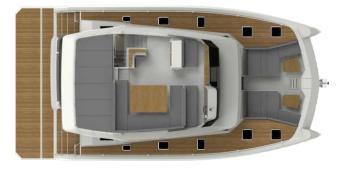

## Layouts













## Main specifications

| Longueur<br><sub>Length</sub>                              | 13.60 m                            |
|------------------------------------------------------------|------------------------------------|
| Bαυ<br>Beam                                                | 7.50 m                             |
| Déplacement lège<br>Light displacement                     | 17 T                               |
| Tirant d'eau<br><sub>Draft</sub>                           | 1 m                                |
| Motorisation diesel<br>Diesel inboard engines              | 2x320 CV ; 2x440 CV (option)       |
| Constructeur<br><sup>Builder</sup>                         | Aventura Catamarans / STGI         |
| Architecture naval & design<br>Naval architecture & design | S