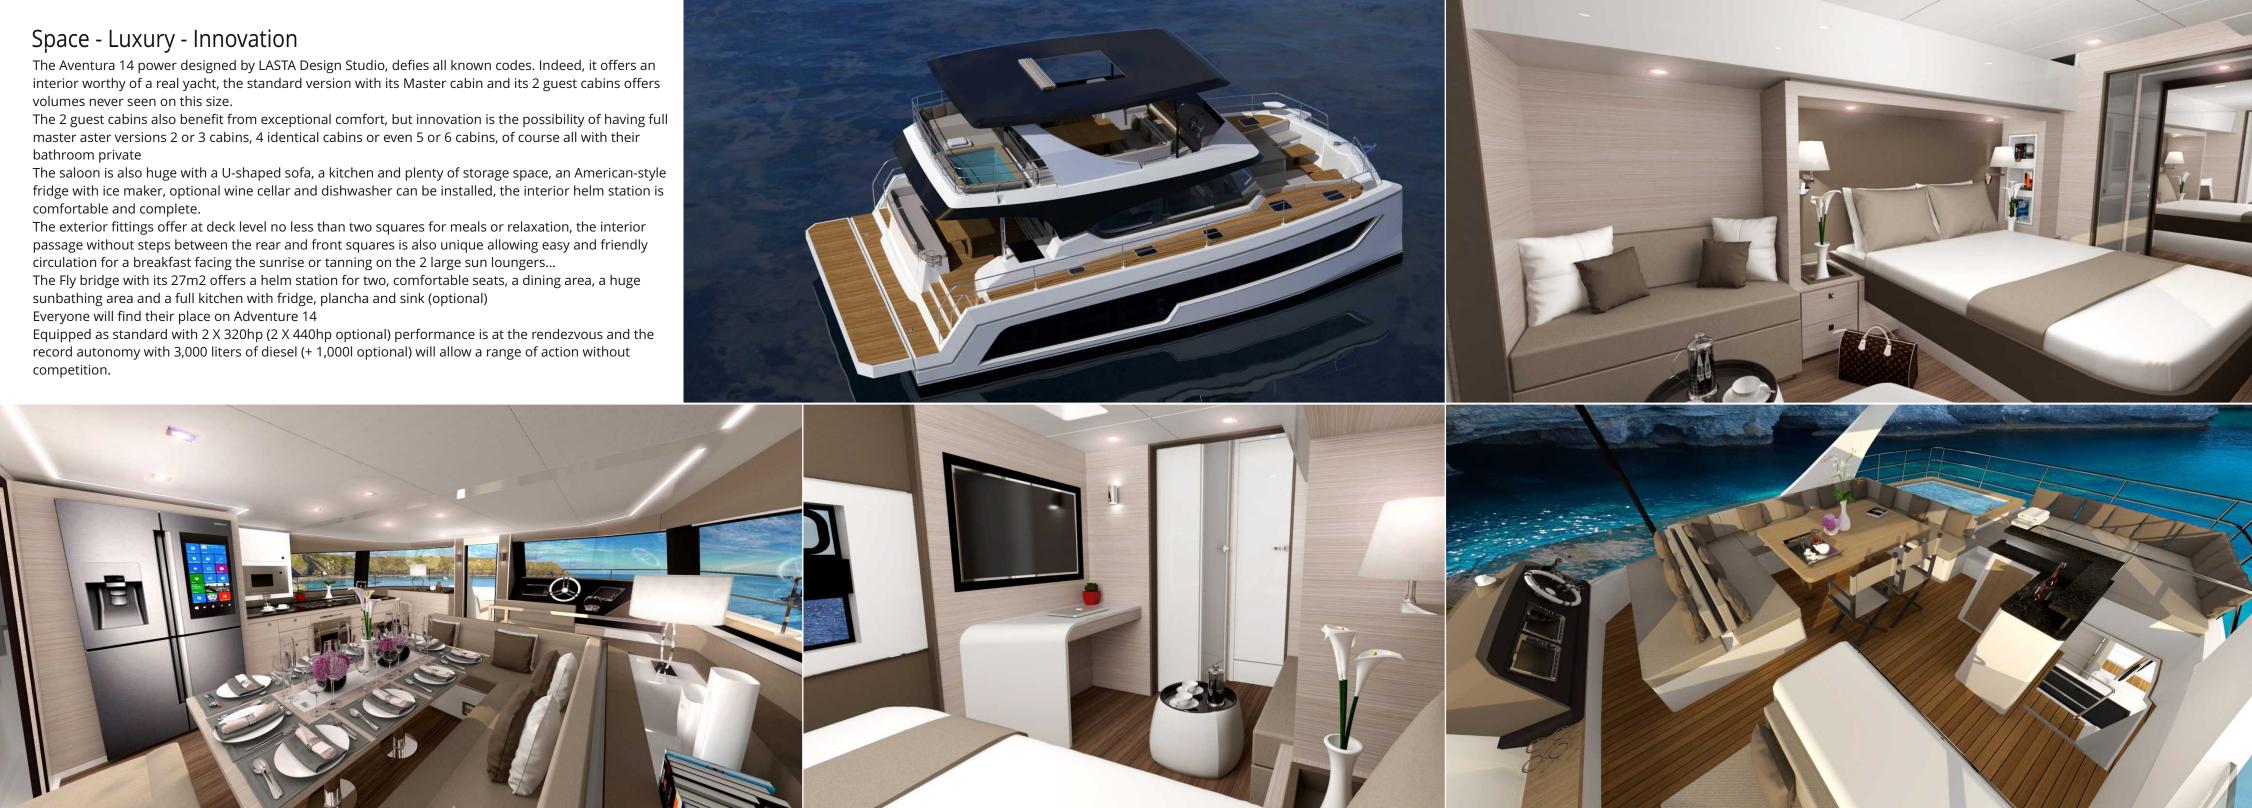

----------|
| Bαυ<br>Beam                                                | 7.50 m                             |
| Déplacement lège<br>Light displacement                     | 17 T                               |
| Tirant d'eau<br><sub>Draft</sub>                           | 1 m                                |
| Motorisation diesel<br>Diesel inboard engines              | 2x320 CV ; 2x440 CV (option)       |
| Constructeur<br><sup>Builder</sup>                         | Aventura Catamarans / STGI         |
| Architecture naval & design<br>Naval architecture & design | Samer Lasta<br>Lasta Design Studio |



Parc économique de Bizerte - 7050 Menzel Bourguiba - TUNISIE Tel : 00 216 72 473 347 www.aventura-catamarans.com - Email : commerce@stgi-marine.com

New 2020

## Aventura 14 Power