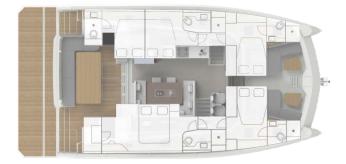

## Layouts













## Main specifications

| Longueur<br><sub>Length</sub>                              | 13.60 m                            |
|------------------------------------------------------------|------------------------------------|
| Bαυ<br>Beam                                                | 7.50 m                             |
| Déplacement lège<br>Light displacement                     | 17 T                               |
| Tirant d'eau<br><sub>Draft</sub>                           | 1 m                                |
| Motorisation diesel<br>Diesel inboard engines              | 2x320 CV ; 2x440 CV (option)       |
| Constructeur<br><sup>Builder</sup>                         | Aventura Catamarans / STGI         |
| Architecture naval & design<br>Naval architecture & design | Samer L