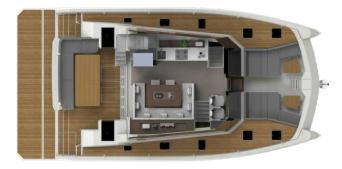

## Layouts













## Main specifications

| Longueur<br><sub>Length</sub>                              | 13.60 m                            |
|------------------------------------------------------------|------------------------------------|
| Bαυ<br>Beam                                                | 7.50 m                             |
| Déplacement lège<br>Light displacement                     | 17 T                               |
| Tirant d'eau<br><sub>Draft</sub>                           | 1 m                                |
| Motorisation diesel<br>Diesel inboard engines              | 2x320 CV ; 2x440 CV (option)       |
| Constructeur<br><sup>Builder</sup>                         | Aventura Catamarans / STGI         |
| Architecture naval & design<br>Naval architecture & design | Sam