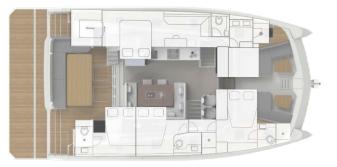

## Layouts













## Main specifications

| Longueur<br><sub>Length</sub>                              | 13.60 m                            |
|------------------------------------------------------------|------------------------------------|
| Bαυ<br>Beam                                                | 7.50 m                             |
| Déplacement lège<br>Light displacement                     | 17 T                               |
| Tirant d'eau<br><sub>Draft</sub>                           | 1 m                                |
| Motorisation diesel<br>Diesel inboard engines              | 2x320 CV ; 2x440 CV (option)       |
| Constructeur<br><sup>Builder</sup>                         | Aventura Catamarans / STGI         |
| Architecture naval & design<br>Naval architecture & design | Samer Lasta