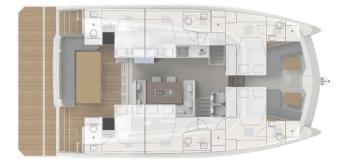

## Layouts













## Main specifications

| Longueur<br><sub>Length</sub>                              | 13.60 m                            |
|------------------------------------------------------------|------------------------------------|
| Bαυ<br>Beam                                                | 7.50 m                             |
| Déplacement lège<br>Light displacement                     | 17 T                               |
| Tirant d'eau<br><sub>Draft</sub>                           | 1 m                                |
| Motorisation diesel<br>Diesel inboard engines              | 2x320 CV ; 2x440 CV (option)       |
| Constructeur<br><sup>Builder</sup>                         | Aventura Catamarans / STGI         |
| Architecture naval & design<br>Naval architecture & design | Samer