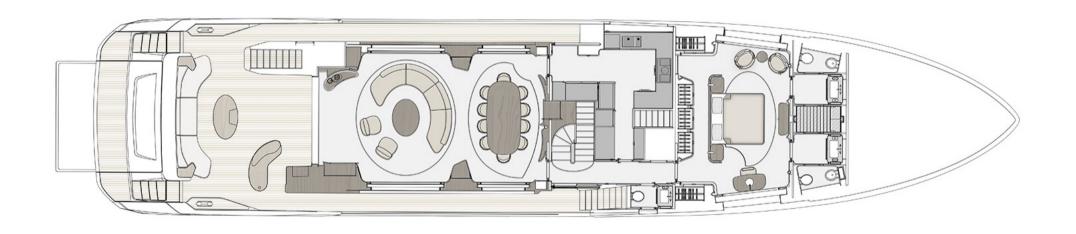

## **SPECIFICATIONS**

| Gross tonnage     | 275 t                             | Length overall             | 35.29 m         |
|-------------------|-----------------------------------|----------------------------|-----------------|
| Beam overall      | 7.50 m                            | Draft                      | 1.97 m          |
| Material          | Carbon fiber + GRP                | Berths                     | 10 + 6          |
| Cabines           | 5 + 4                             | Head compartments          | 6 + 4           |
| Engine            | 2 x MTU 2200 hp   2 x MTU 2400 hp | Fuel capacity              | 19000 I         |
| Water capacity    | 3700 I                            | Max speed                  | 24.00 knots     |
| Cruising speed    | 18.00 knots                       | Displacement               | 180.00 t        |
| Interior designer | Achille Salvagni Architetti       | Exterior styling & concept | Alberto Mancini |