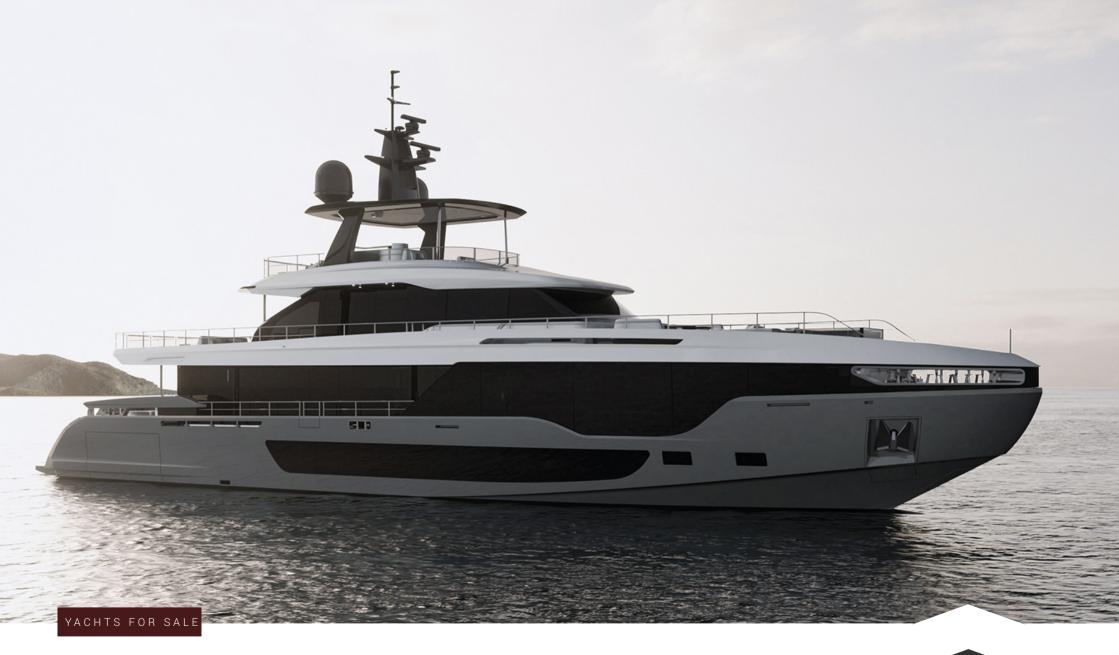

36 METRI

YEAR

LENGTH

2022

35.29 m

36 METRI 2022

YEAR LENGTH

35.29 m

## By request

| Length overall    | 35.29 m                              |
|-------------------|--------------------------------------|
| Beam overall      | 7.50 m                               |
| Draft             | 1.97 m                               |
| Material          | Carbon fiber + GRP                   |
| Cabines           | 5 + 4                                |
| Head compartments | 6 + 4                                |
| Engine            | 2 x MTU 2200 hp   2 x MTU 2400<br>hp |
| Fuel capacity     | 19000 l                              |
| Water capacity    | 3700 I                               |
| Max speed         | 24.00 knots                          |
| Cruising speed    | 18.00 knots                          |
| Location          | Italy                                |

## **SPECIFICATIONS**

| Gross tonnage     | 275 t                             | Length overall             | 35.29 m         |
|-------------------|-----------------------------------|----------------------------|-----------------|
| Beam overall      | 7.50 m                            | Draft                      | 1.97 m          |
| Material          | Carbon fiber + GRP                | Berths                     | 10 + 6          |
| Cabines           | 5 + 4                             | Head compartments          | 6 + 4           |
| Engine            | 2 x MTU 2200 hp   2 x MTU 2400 hp | Fuel capacity              | 19000 I         |
| Water capacity    | 3700 I                            | Max speed                  | 24.00 knots     |
| Cruising speed    | 18.00 knots                       | Displacement               | 180.00 t        |
| Interior designer | Achille Salvagni Architetti       | Exterior styling & concept | Alberto Mancini |