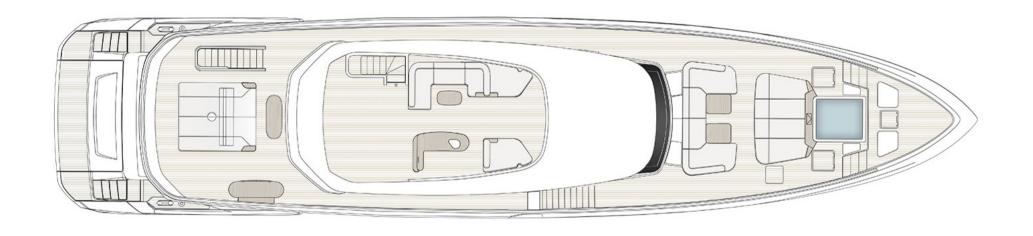

------|--------------------------------------|
| Beam overall      | 7.50 m                               |
| Draft             | 1.97 m                               |
| Material          | Carbon fiber + GRP                   |
| Cabines           | 5 + 4                                |
| Head compartments | 6 + 4                                |
| Engine            | 2 x MTU 2200 hp   2 x MTU 2400<br>hp |
| Fuel capacity     | 19000 l                              |
| Water capacity    | 3700 I                               |
| Max speed         | 24.00 knots                          |
| Cruising speed    | 18.00 knots                          |
| Location          | Italy                                |



Exterior GRANDE 36 METRI





Salon on upper deck







Salon on main deck













YEAR

LENGTH

By request

36 METRI

2022

35.29 m

## **SPECIFICATIONS**

| Gross tonnage     | 275 t                             | Length overall             | 35.29 m         |
|-------------------|-----------------------------------|----------------------------|-----------------|
| Beam overall      | 7.50 m                            | Draft                      | 1.97 m          |
| Material          | Carbon fiber + GRP                | Berths                     | 10 + 6          |
| Cabines           | 5 + 4                             | Head compartments          | 6 + 4           |
| Engine            | 2 x MTU 2200 hp   2 x MTU 2400 hp | Fuel capacity              | 19000 I         |
| Water capacity    | 3700 I                            | Max speed                  |