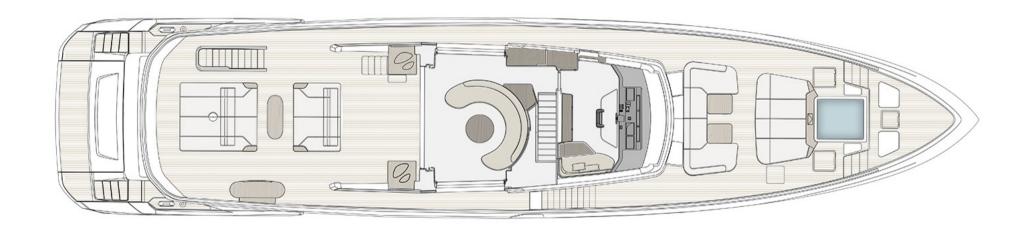

----|--------------------------------------|
| Beam overall      | 7.50 m                               |
| Draft             | 1.97 m                               |
| Material          | Carbon fiber + GRP                   |
| Cabines           | 5 + 4                                |
| Head compartments | 6 + 4                                |
| Engine            | 2 x MTU 2200 hp   2 x MTU 2400<br>hp |
| Fuel capacity     | 19000 l                              |
| Water capacity    | 3700 I                               |
| Max speed         | 24.00 knots                          |
| Cruising speed    | 18.00 knots                          |
| Location          | Italy                                |



Exterior GRANDE 36 METRI





Salon on upper deck







Salon on main deck













YEAR

LENGTH

By request

36 METRI

2022

35.29 m

## **SPECIFICATIONS**

| Gross tonnage     | 275 t                             | Length overall             | 35.29 m         |
|-------------------|-----------------------------------|----------------------------|-----------------|
| Beam overall      | 7.50 m                            | Draft                      | 1.97 m          |
| Material          | Carbon fiber + GRP                | Berths                     | 10 + 6          |
| Cabines           | 5 + 4                             | Head compartments          | 6 + 4           |
| Engine            | 2 x MTU 2200 hp   2 x MTU 2400 hp | Fuel capacity              | 19000 I         |
| Water capacity    | 3700 I                            | Max speed                  | 2