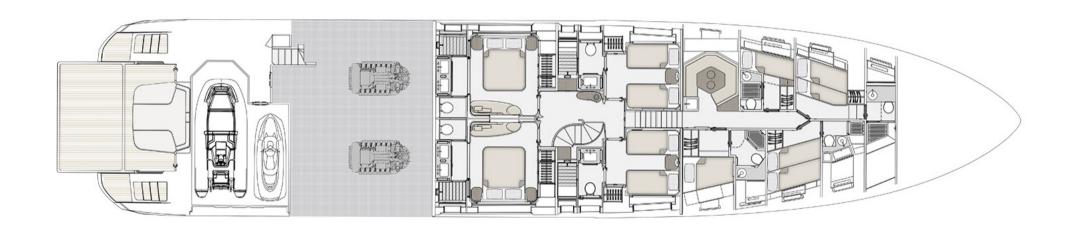

## **SPECIFICATIONS**

| Gross tonnage     | 275 t                             | Length overall             | 35.29 m         |
|-------------------|-----------------------------------|----------------------------|-----------------|
| Beam overall      | 7.50 m                            | Draft                      | 1.97 m          |
| Material          | Carbon fiber + GRP                | Berths                     | 10 + 6          |
| Cabines           | 5 + 4                             | Head compartments          | 6 + 4           |
| Engine            | 2 x MTU 2200 hp   2 x MTU 2400 hp | Fuel capacity              | 19000 I         |
| Water capacity    | 3700 I                            | Max speed                  | 24.00 knots     |
| Cruising speed    | 18.00 knots                       | Displacement               | 180.00 t        |
| Interior designer | Achille Salvagni Architetti       | Exterior styling & concept | Alberto Mancini |