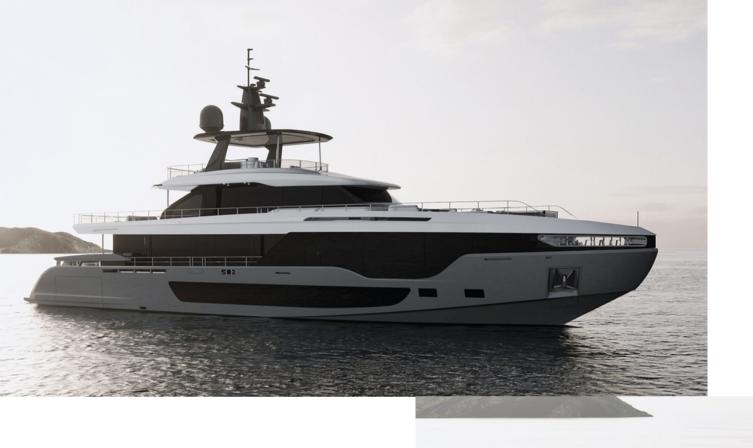

Exterior GRANDE 36 METRI

Salon on upper deck

Salon on main deck

YEAR

LENGTH

By request

36 METRI

2022