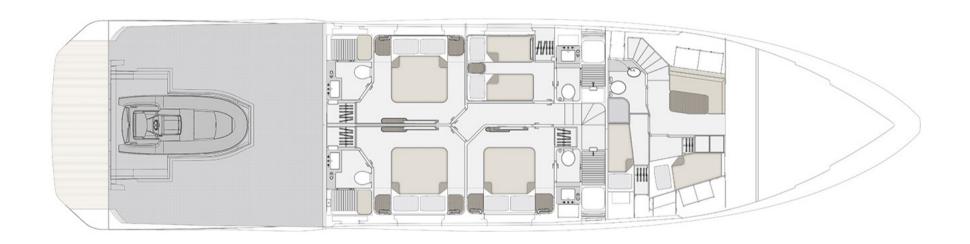

Salon

Main helm station

難目

Owner's cabin on main deck

Owner's cabin on main deck

Owner's cabin on main deck

Owner's cabin on main deck

Guest cabin on starboard side

Guest cabin on starboard side

Guest cabin on port side

Crew area

YEAR

LENGTH

By request

2022

26.09 m