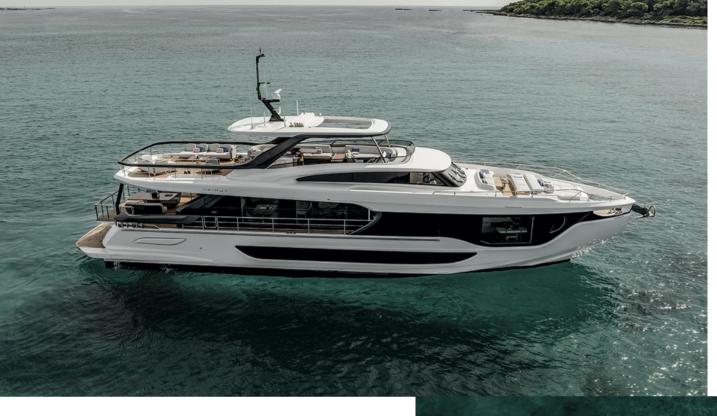

YEAR

LENGTH

2022

26.09 m

26 METRI 2022

LENGTH

YEAR

26.09 m

## By request

VAT EXCLUDED | WITHOUT OPTIONS

| Length overall    | 26.09 m                                                    |
|-------------------|------------------------------------------------------------|
| Beam overall      | 6.30 m                                                     |
| Draft             | 2.05 m                                                     |
| Material          | Carbon fiber + GRP                                         |
| Cabines           | 5 + 2                                                      |
| Head compartments | 6 + 1                                                      |
| Engine            | 2 x MAN V12 1550 mHP + POD   2<br>x MAN V12 1650 mHP + POD |
| Fuel capacity     | 8500 I                                                     |
| Water capacity    | 1500 l                                                     |
| Max speed         | 26.00 knots                                                |
| Cruising speed    | 23.00 knots                                                |
| Range             | 379 nm                                                     |
| Location          | Italy                                                      |