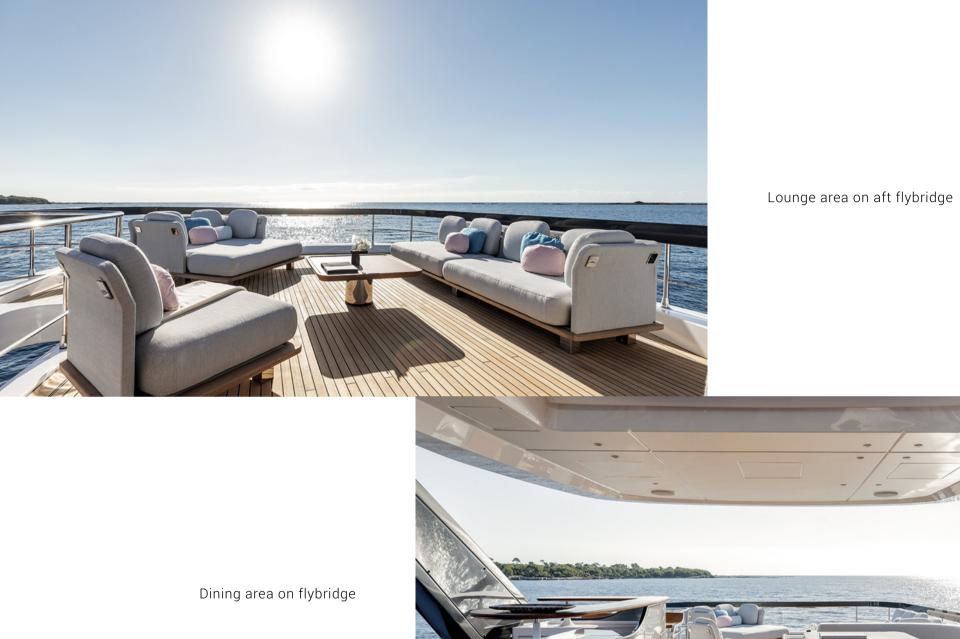

Lounge area on bow

Flybridge

Dining area on flybridge

Helm station on flybridge

Cockpit

Cockpit

Cockpit with Deck2Deck™ terrace

Salon