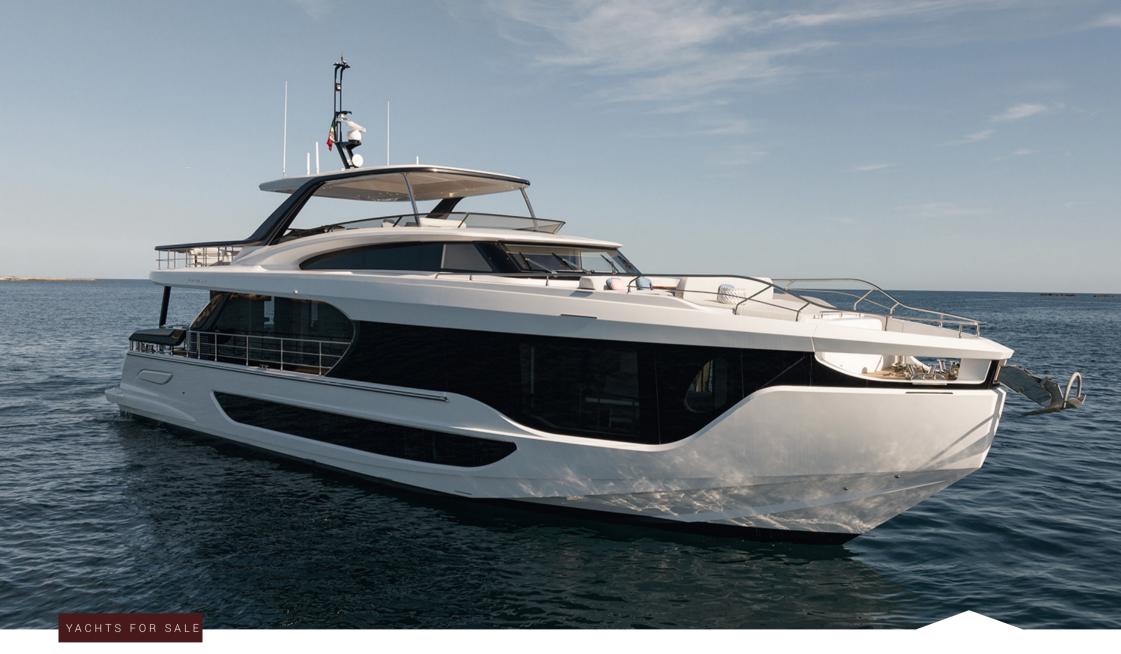

YEAR

LENGTH

2022

26.09 m

26 METRI 2022

LENGTH

YEAR

26.09 m

## By request

VAT EXCLUDED | WITHOUT OPTIONS

| Length overall    | 26.09 m                                                    |
|-------------------|------------------------------------------------------------|
| Beam overall      | 6.30 m                                                     |
| Draft             | 2.05 m                                                     |
| Material          | Carbon fiber + GRP                                         |
| Cabines           | 5 + 2                                                      |
| Head compartments | 6 + 1                                                      |
| Engine            | 2 x MAN V12 1550 mHP + POD   2<br>x MAN V12 1650 mHP + POD |
| Fuel capacity     | 8500 I                                                     |
| Water capacity    | 1500 l                                                     |
| Max speed         | 26.00 knots                                                |
| Cruising speed    | 23.00 knots                                                |
| Range             | 379 nm                                                     |
| Location          | Italy                                                      |