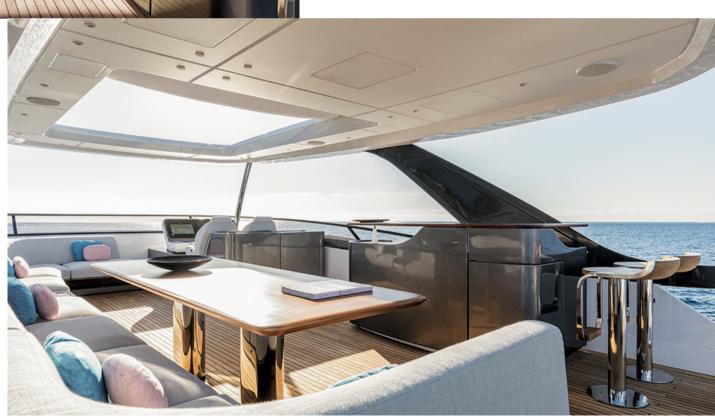

Lounge area on bow

Flybridge

Dining area on flybridge

Helm station on flybridge

Cockpit

Cockpit

Cockpit with Deck2Deck™ terrace

Salon