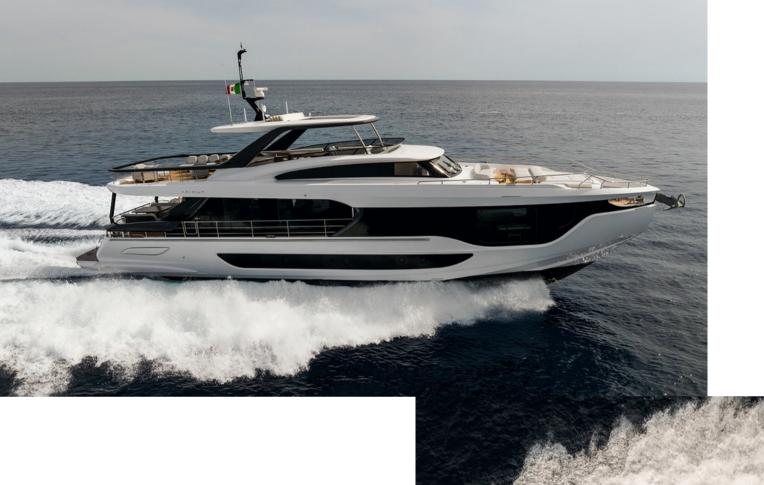

## By request

VAT EXCLUDED | WITHOUT OPTIONS

| Length overall    | 26.09 m                                                    |
|-------------------|------------------------------------------------------------|
| Beam overall      | 6.30 m                                                     |
| Draft             | 2.05 m                                                     |
| Material          | Carbon fiber + GRP                                         |
| Cabines           | 5 + 2                                                      |
| Head compartments | 6 + 1                                                      |
| Engine            | 2 x MAN V12 1550 mHP + POD   2<br>x MAN V12 1650 mHP + POD |
| Fuel capacity     | 8500 I                                                     |
| Water capacity    | 1500 l                                                     |
| Max speed         | 26.00 knots                                                |
| Cruising speed    | 23.00 knots                                                |
| Range             | 379 nm                                                     |
| Location          | Italy                                                      |

## **SPECIFICATIONS**

**26 METRI** 

| Gross tonnage              | 122 t              | Length overall      | 26.09 m                                         |
|----------------------------|--------------------|---------------------|-------------------------------------------------|
| Beam overall               | 6.30 m             | Draft               | 2.05 m                                          |
| Material                   | Carbon fiber + GRP | Passenger capacity  | 16                                              |
| Berths                     | 10 + 3             | Cabines             | 5 + 2                                           |
| Head compartments          | 6 + 1              | Engine              | 2 x MAN V12 1550 mHP + POD   2 x MAN V12 1650 π |
| Fuel capacity              | 8500 I             | Water capacity      | 1500 l                                          |
| Holding tank capacity      | 820 I              | Grey water capacity | 820 I                                           |
| Max speed                  | 26.00 knots        | Cruising speed      | 23.00 knots                                     |
| Range                      | 379 nm             | Displacement        | 84.40 t                                         |
| Dry displacement           | 69.50 t            | Interior designer   | Achille Salvagni Architetti                     |
| Exterior styling & concept | Alberto Mancini    |                     |                                                 |