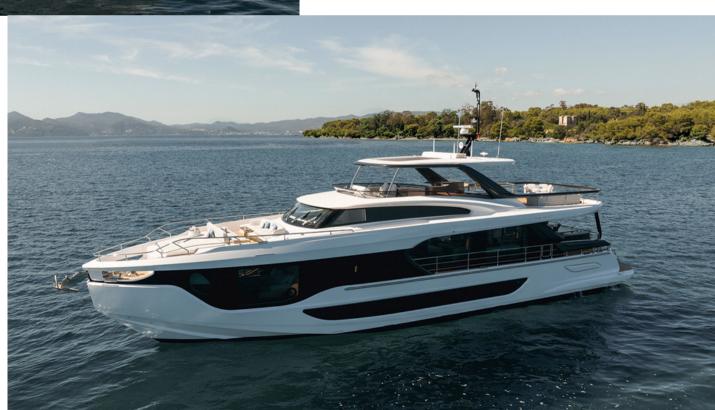

YEAR

LENGTH

2022

26.09 m

26 METRI 2022

LENGTH

YEAR

26.09 m

## By request

VAT EXCLUDED | WITHOUT OPTIONS

| Length overall    | 26.09 m                                                    |
|-------------------|------------------------------------------------------------|
| Beam overall      | 6.30 m                                                     |
| Draft             | 2.05 m                                                     |
| Material          | Carbon fiber + GRP                                         |
| Cabines           | 5 + 2                                                      |
| Head compartments | 6 + 1                                                      |
| Engine            | 2 x MAN V12 1550 mHP + POD   2<br>x MAN V12 1650 mHP + POD |
| Fuel capacity     | 8500 I                                                     |
| Water capacity    | 1500 l                                                     |
| Max speed         | 26.00 knots                                                |
| Cruising speed    | 23.00 knots                                                |
| Range             | 379 nm                                                     |
| Location          | Italy                                                      |