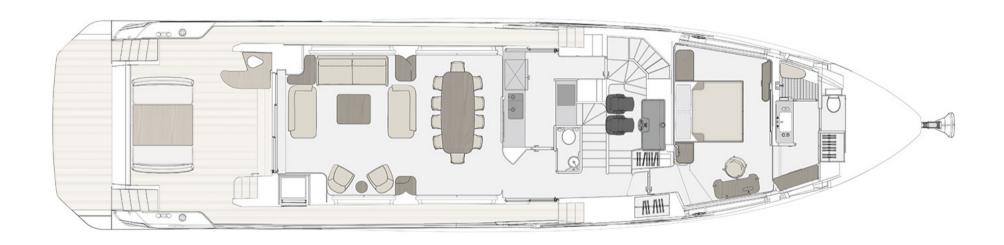

Lounge area on bow

Flybridge

Dining area on flybridge

Helm station on flybridge

Cockpit

Cockpit

Cockpit with Deck2Deck™ terrace

Salon

Salon

Main helm station

難目

Owner's cabin on main deck

Owner's cabin on main deck

Owner's cabin on main deck

Owner's cabin on main deck

Guest cabin on starboard side