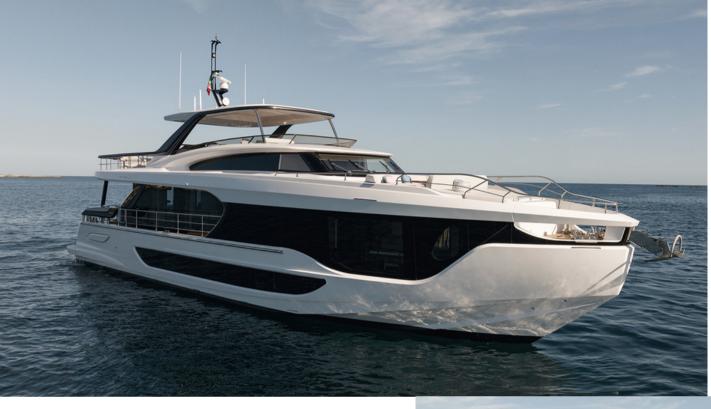

YEAR

LENGTH

2022

26.09 m

26 METRI 2022

LENGTH

YEAR

26.09 m

## By request

VAT EXCLUDED | WITHOUT OPTIONS

| Length overall    | 26.09 m                                                    |
|-------------------|------------------------------------------------------------|
| Beam overall      | 6.30 m                                                     |
| Draft             | 2.05 m                                                     |
| Material          | Carbon fiber + GRP                                         |
| Cabines           | 5 + 2                                                      |
| Head compartments | 6 + 1                                                      |
| Engine            | 2 x MAN V12 1550 mHP + POD   2<br>x MAN V12 1650 mHP + POD |
| Fuel capacity     | 8500 I                                                     |
| Water capacity    | 1500 l                                                     |
| Max speed         | 26.00 knots                                                |
| Cruising speed    | 23.00 knots                                                |
| Range             | 379 nm                                                     |
| Location          | Italy                                                      |