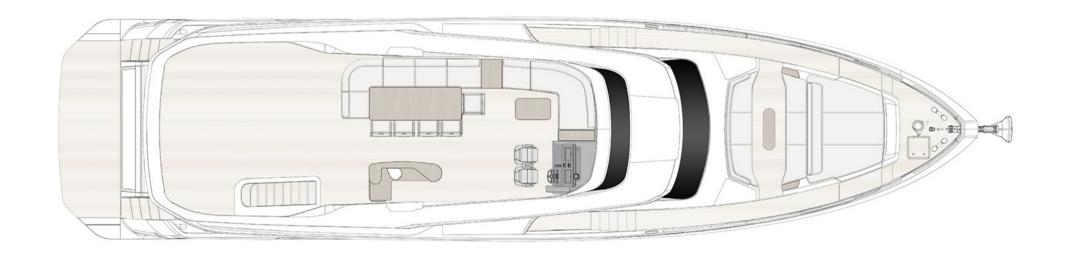

Lounge area on bow

Flybridge

Dining area on flybridge

Helm station on flybridge

Cockpit

Cockpit

Cockpit with Deck2Deck™ terrace

Salon

Salon

Main helm station

難目

Owner's cabin on main deck

Owner's cabin on main deck

Owner's cabin on main deck

Owner's cabin on main deck

Guest cabin on starboard side