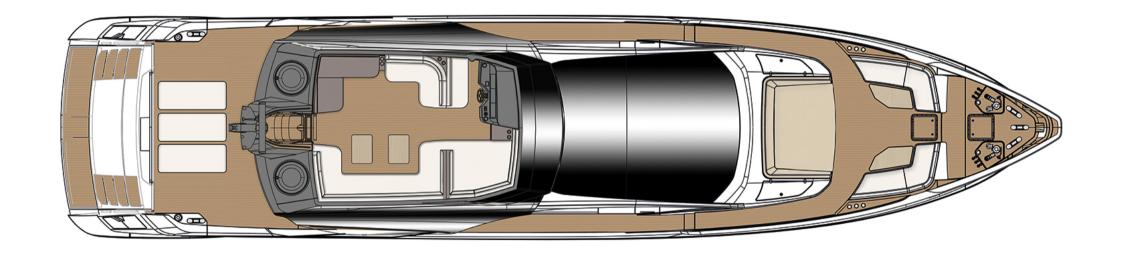

Exterior Azimut Grande S10

Exterior Azimut Grande S10

Exterior Azimut Grande S10

Sunbathing cushions on aft cockpit

Aft beach club

Bow

Bow

Flybridge

Dining area with wet bar on flybridge

Carbon steps to cockpit

Cockpit

Cockpit

Dinette on the main deck

Salon on the main deck

Salon on the main deck

Salon on the main deck

Salon on the main deck

Main helm station

Main helm station

Owner's cabin

Owner's cabin

Guest cabin on starboard side

Guest cabin on portside

YEAR