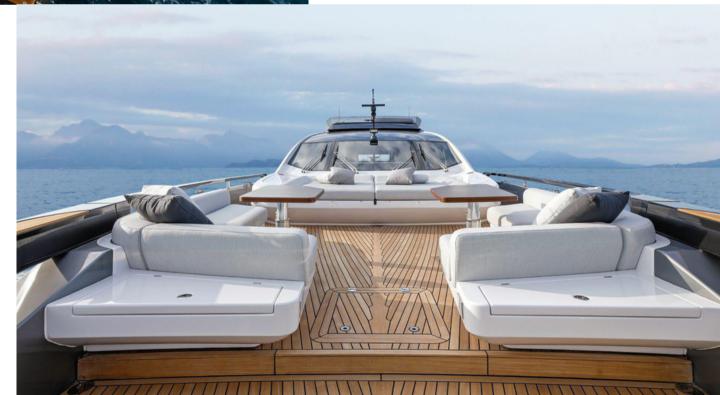

Exterior Azimut Grande S10

Exterior Azimut Grande S10

Exterior Azimut Grande S10

Sunbathing cushions on aft cockpit

Aft beach club

Bow

Bow

Flybridge