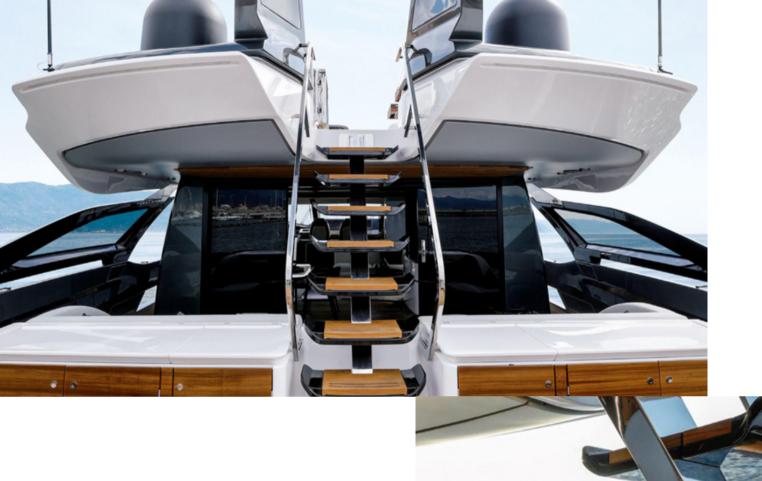

Dining area with wet bar on flybridge

Carbon steps to cockpit

Cockpit

Cockpit

Dinette on the main deck

Salon on the main deck

Salon on the main deck

Salon on the main deck