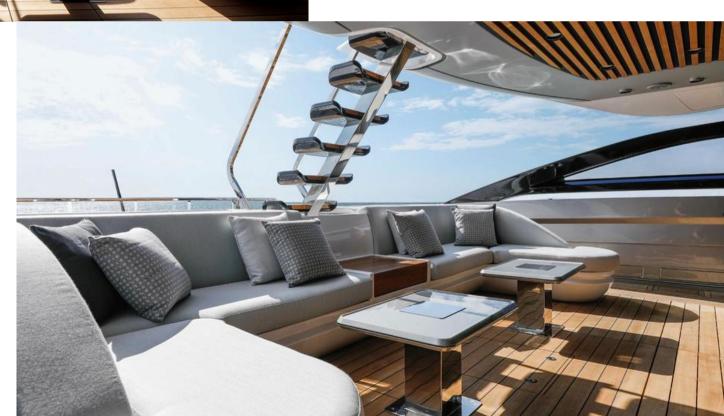

Exterior Azimut Grande S10

Exterior Azimut Grande S10

Exterior Azimut Grande S10

Sunbathing cushions on aft cockpit

Aft beach club

Bow

Bow

Flybridge

Dining area with wet bar on flybridge

Carbon steps to cockpit

Cockpit

Cockpit

Dinette on the main deck

Salon on the main deck

Salon on the main deck

Salon on the main deck