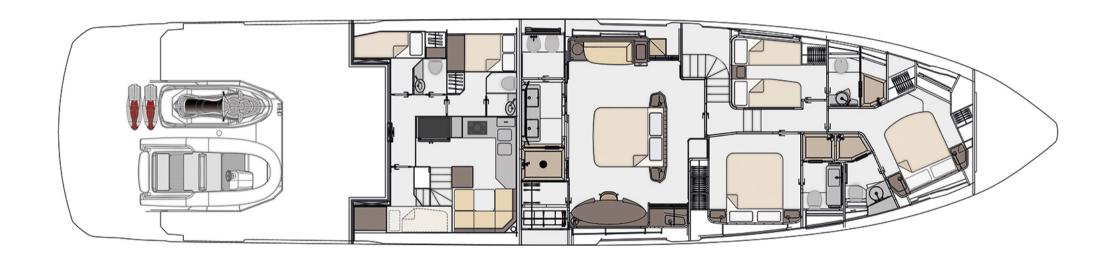

Salon on the main deck

Main helm station

Main helm station

Owner's cabin

Owner's cabin

Guest cabin on starboard side

Guest cabin on portside

YEAR