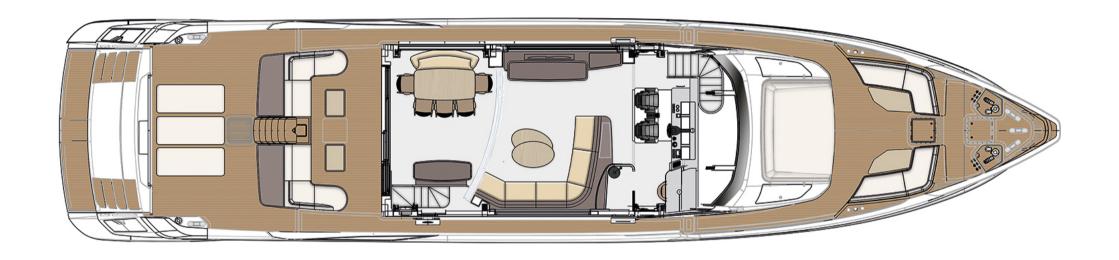

Dining area with wet bar on flybridge

Carbon steps to cockpit

Cockpit

Cockpit

Dinette on the main deck

Salon on the main deck

Salon on the main deck

Salon on the main deck

Salon on the main deck

Main helm station

Main helm station

Owner's cabin

Owner's cabin

Guest cabin on starboard side

Guest cabin on portside

YEAR