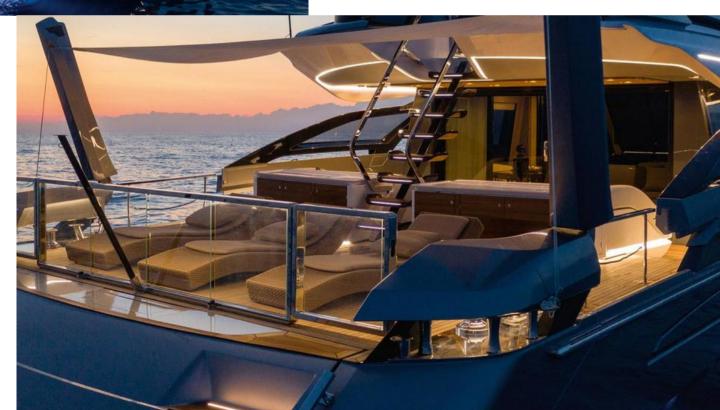

Exterior Azimut Grande S10

Exterior Azimut Grande S10

Exterior Azimut Grande S10

Sunbathing cushions on aft cockpit

Aft beach club

Bow

Bow

Flybridge

Dining area with wet bar on flybridge

Carbon steps to cockpit

Cockpit

Cockpit

Dinette on the main deck

Salon on the main deck

Salon on the main deck

Salon on the main deck