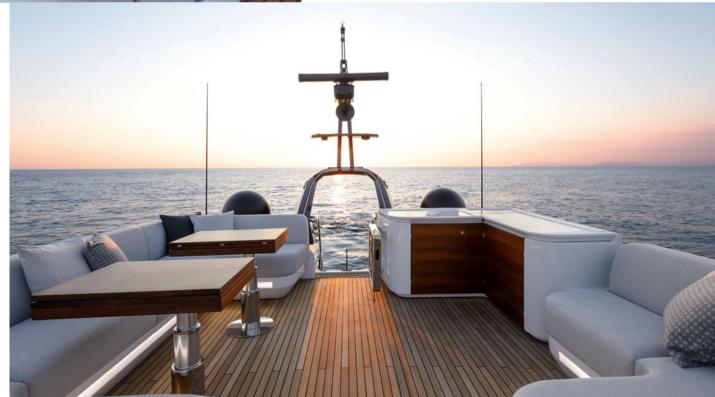

Exterior Azimut Grande S10

Exterior Azimut Grande S10

Exterior Azimut Grande S10

Sunbathing cushions on aft cockpit

Aft beach club

Bow

Bow

Flybridge

Dining area with wet bar on flybridge

Carbon steps to cockpit

Cockpit

Cockpit

Dinette on the main deck

Salon on the main deck

Salon on the main deck

Salon on the main deck