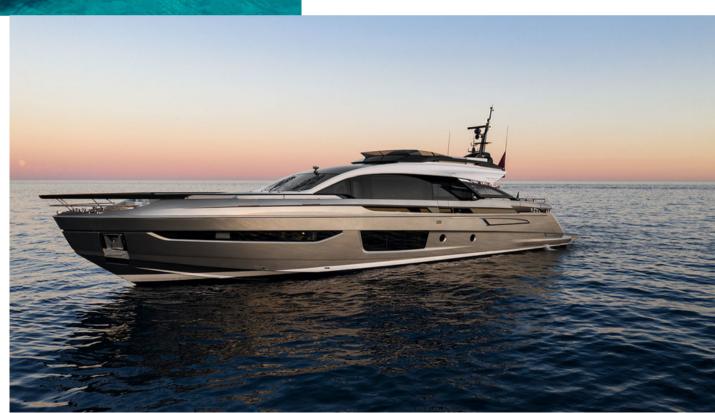

LENGTH

VAT EXCLUDED | WITHOUT OPTIONS

**Azimut Grande S10** 

2023

28.72 m

## By request