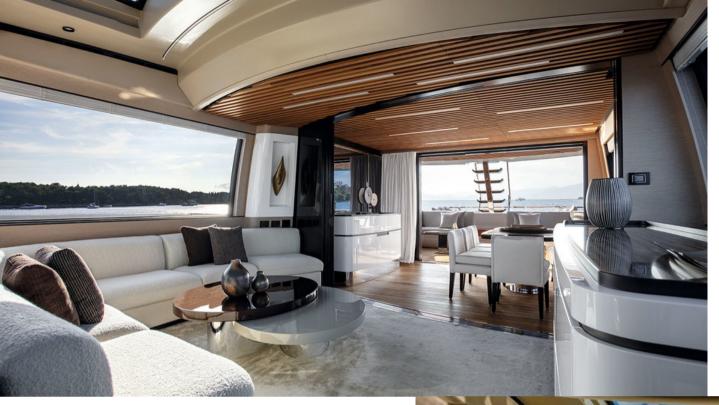

Dining area with wet bar on flybridge

Carbon steps to cockpit

Cockpit

Cockpit

Dinette on the main deck

Salon on the main deck

Salon on the main deck

Salon on the main deck

Salon on the main deck

Main helm station

Main helm station

Owner's cabin

Owner's cabin

Guest cabin on starboard side

Guest cabin on portside

YEAR