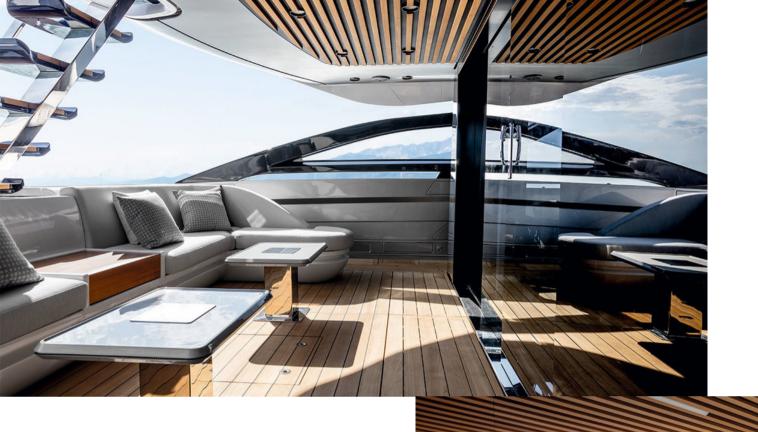

Dining area with wet bar on flybridge

Carbon steps to cockpit

Cockpit

Cockpit

Dinette on the main deck

Salon on the main deck

Salon on the main deck

Salon on the main deck