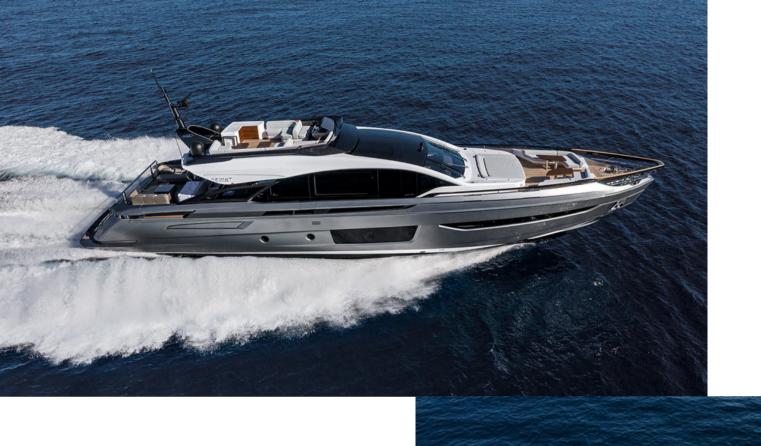

## **SPECIFICATIONS**

| Length overall             | 28.72 m                        | Beam overall          | 6.34 m             |  |
|----------------------------|--------------------------------|-----------------------|--------------------|--|
| Draft                      | 2.03 m                         | Material              | GRP   Carbon fiber |  |
| Passenger capacity         | 16                             | Berths                | 8+3/4              |  |
| Cabines                    | 4 + 2                          | Head compartments     | 5+2                |  |
| Engine                     | 2 x MTU 16 V 2000 M96L 2600 HP | Fuel capacity         | 9500 I             |  |
| Water capacity             | 1750 l                         | Holding tank capacity | 530 I              |  |
| Grey water capacity        | 530 l                          | Max speed             | 35.00 knots        |  |
| Cruising speed             | 28.00 knots                    | Range                 | 350 nm             |  |
| Displacement               | 96.93 t                        | Interior designer     | Francesco Guida    |  |
| Exterior styling & concept | Alberto Mancini                |                       |                    |  |