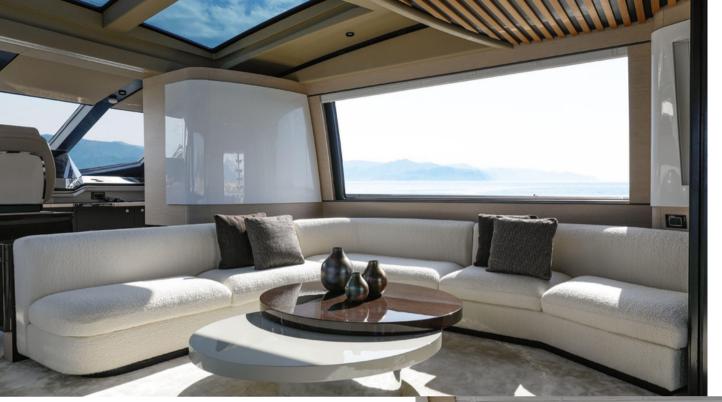

Dining area with wet bar on flybridge

Carbon steps to cockpit

Cockpit

Cockpit

Dinette on the main deck

Salon on the main deck

Salon on the main deck

Salon on the main deck

Salon on the main deck

Main helm station

Main helm station

Owner's cabin

Owner's cabin

Guest cabin on starboard side

Guest cabin on portside

YEAR