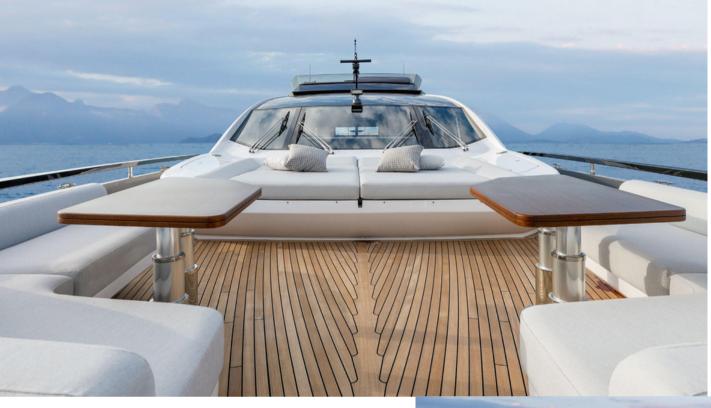

Exterior Azimut Grande S10

Exterior Azimut Grande S10

Exterior Azimut Grande S10

Sunbathing cushions on aft cockpit

Aft beach club

Bow

Bow

Flybridge