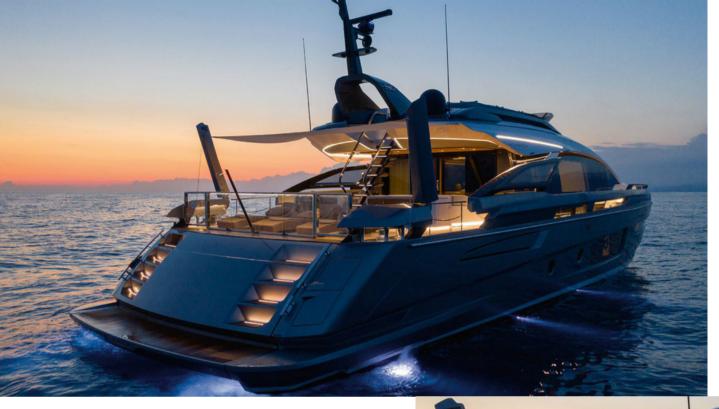

Exterior Azimut Grande S10

Exterior Azimut Grande S10

Exterior Azimut Grande S10

Sunbathing cushions on aft cockpit

Aft beach club

Bow

Bow

Flybridge