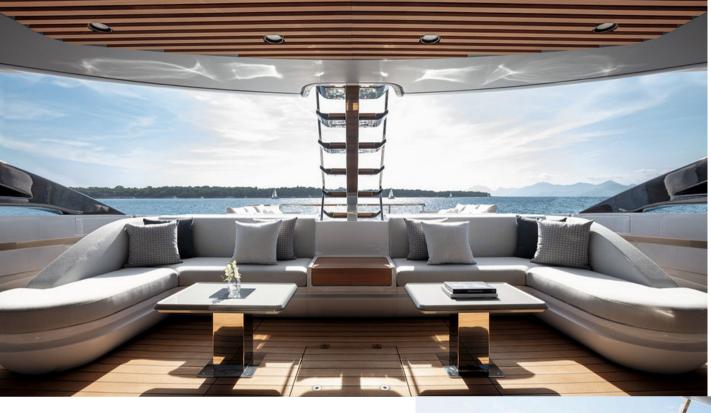

Dining area with wet bar on flybridge

Carbon steps to cockpit

Cockpit

Cockpit

Dinette on the main deck

Salon on the main deck

Salon on the main deck

Salon on the main deck