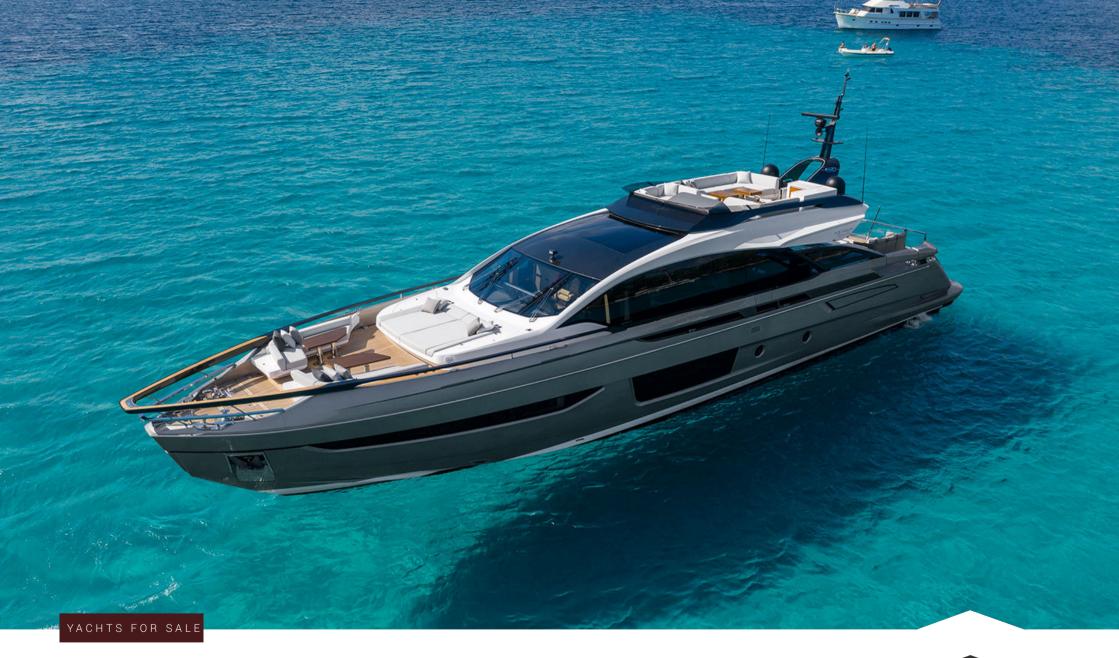

**Azimut Grande S10** 

YEAR

LENGTH

2023 28.72 m

YEAR

LENGTH

By request

**Azimut Grande S10** 

2023

28.72 m

| Length overall    | 28.72 m                        |  |  |
|-------------------|--------------------------------|--|--|
| Beam overall      | 6.34 m                         |  |  |
| Draft             | 2.03 m                         |  |  |
| Material          | GRP   Carbon fiber             |  |  |
| Cabines           | 4 + 2                          |  |  |
| Head compartments | 5+2                            |  |  |
| Engine            | 2 x MTU 16 V 2000 M96L 2600 HP |  |  |
| Fuel capacity     | 9500 I                         |  |  |
| Water capacity    | 1750 l                         |  |  |
| Max speed         | 35.00 knots                    |  |  |
| Cruising speed    | 28.00 knots                    |  |  |
| Range             | 350 nm                         |  |  |
| Location          | Italy                          |  |  |